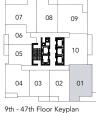

PLAN C1 1 BEDROOM 532 SQ. FT.

SUITE 603 - 803

**PLAN C** 1 BEDROOM 532 SQ. FT.

SUITE 903 - 4703

9th - 47th Floor Keyplan Balcony 55 Sq.Ft.

PLAN E 1 BEDROOM 519 SQ. FT.

SUITE 905 - 4705