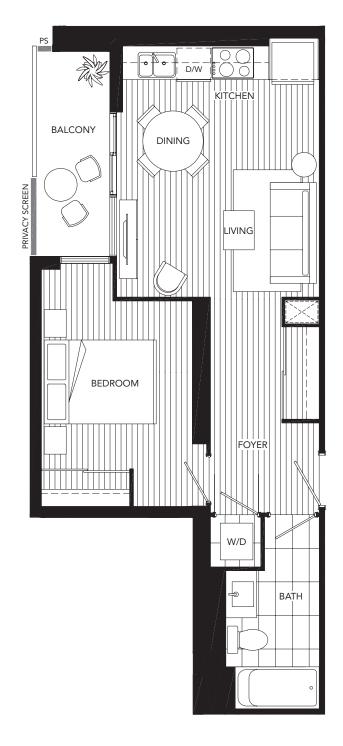

PLAN C1 1 BEDROOM 532 SQ. FT.

SUITE 603 - 803





**PLAN C** 1 BEDROOM 532 SQ. FT.

SUITE 903 - 4703





9th - 47th Floor Keyplan Balcony 55 Sq.Ft.

PLAN E 1 BEDROOM 519 SQ. FT.

SUITE 905 - 4705



# **PLAN F** 1 BEDROOM 492 SQ. FT.

SUITE 906 - 4706







# PLAN K 1 BEDROOM 552 SQ. FT.

SUITE 604 - 804





PLAN L 1 BEDROOM 549 SQ. FT.

SUITE 605 - 805



PLAN M 1 BEDROOM 523 SQ. FT.

SUITE 606 - 806





PLAN R STUDIO 408 SQ. FT.

SUITE 614 - 814



PLAN V 1 BEDROOM 620 SQ. FT.

SUITE 501



# PLAN B1 1 BEDROOM + DEN 612 SQ. FT.

SUITE 602 - 802





# PLAN B 1 BEDROOM + DEN 612 SQ. FT.

SUITE 902 - 4702





# PLAN H1 1 BEDROOM + DEN 600 SQ. FT.

SUITES 620 - 820





# **PLAN H** 1 BEDROOM + STUDY 600 SQ. FT.

SUITE 908 - 4708





9th - 47th Floor Keyplan Balcony 45 Sq.Ft.

# PLAN N 1 BEDROOM + DEN 532 SQ. FT.

SUITES 607 – 807 617 – 817





PLAN O 1 BEDROOM + DEN 532 SQ. FT.

SUITES 608 – 808 616 – 816





### PLAN O-R 1 BEDROOM + DEN 532 SQ. FT.

SUITES 609 - 809





PLAN O-1 1 BEDROOM + DEN 528 SQ. FT.

SUITES 610 - 810





# PLAN Q 1 BEDROOM + DEN 518 SQ. FT.

SUITE 612 – 812





PLAN A1 2 BEDROOM 801 SQ. FT.

SUITE 601 - 801





# **PLAN A** 2 BEDROOM 801 SQ. FT.

SUITE 9