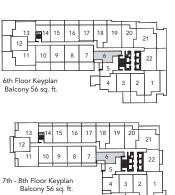

PLAN C1 1 BEDROOM 532 SQ. FT.

SUITE 603 - 803





**PLAN C** 1 BEDROOM 532 SQ. FT.

SUITE 903 - 4703





9th - 47th Floor Keyplan Balcony 55 Sq.Ft.

PLAN E 1 BEDROOM 519 SQ. FT.

SUITE 905 - 4705



# **PLAN F** 1 BEDROOM 492 SQ. FT.

SUITE 906 - 4706







# PLAN K 1 BEDROOM 552 SQ. FT.

SUITE 604 - 804





PLAN L 1 BEDROOM 549 SQ. FT.

SUITE 605 - 805



PLAN M 1 BEDROOM 523 SQ. FT.

SUITE 606 - 806





PLAN R STUDIO 408 SQ. FT.

SUITE 614 - 814



PLAN V 1 BEDROOM 620 SQ. FT.

SUITE 501



# PLAN B1 1 BEDROOM + DEN 612 SQ. FT.

SUITE 602 - 802





# PLAN B 1 BEDROOM + DEN 612 SQ. FT.

SUITE 902 - 4702





# PLAN H1 1 BEDROOM + DEN 600 SQ. FT.

SUITES 620 - 820





# **PLAN H** 1 BEDROOM + STUDY 600 SQ. FT.

SUITE 908 - 4708





9th - 47th Floor Keyplan Balcony 45 Sq.Ft.

# PLAN N 1 BEDROOM + DEN 532 SQ. FT.

SUITES 607 – 807 617 – 817





PLAN O 1 BEDROOM + DEN 532 SQ. FT.

SUITES 608 – 808 616 – 816





### PLAN O-R 1 BEDROOM + DEN 532 SQ. FT.

SUITES 609 - 809





PLAN O-1 1 BEDROOM + DEN 528 SQ. FT.

SUITES 610 - 810





# PLAN Q 1 BEDROOM + DEN 518 SQ. FT.

SUITE 612 – 812





PLAN A1 2 BEDROOM 801 SQ. FT.

SUITE 601 - 801





# **PLAN A** 2 BEDROOM 801 SQ. FT.

SUITE 901