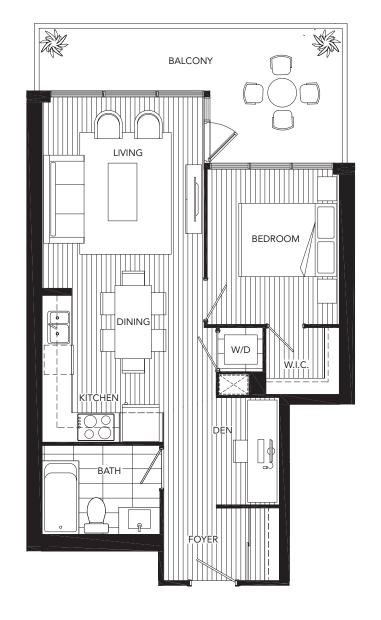

# **PLAN A** 2 BEDROOM 801 SQ. FT.

SUITE 901 - 4701

9th - 47th Floor Keyplan Balcony 105 Sq.Ft.