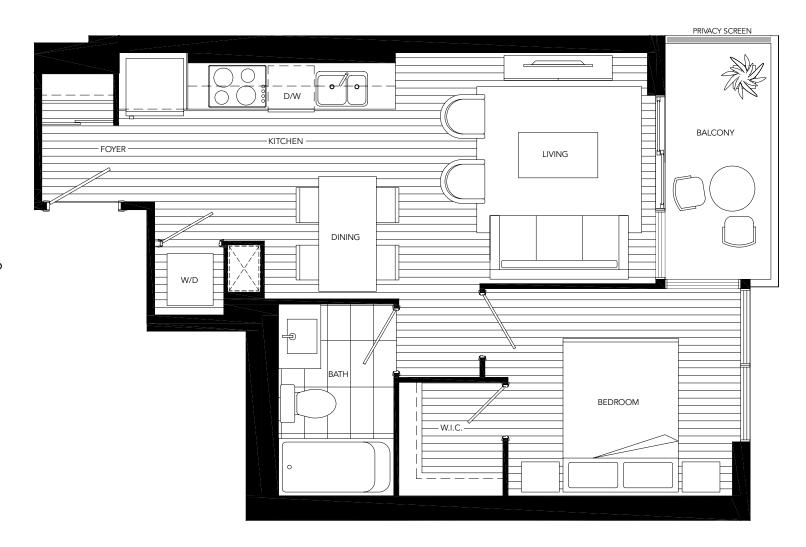

PLAN C1 1 BEDROOM 532 SQ. FT.

SUITE 603 - 803





**PLAN C** 1 BEDROOM 532 SQ. FT.

SUITE 903 - 4703





9th - 47th Floor Keyplan Balcony 55 Sq.Ft.

PLAN E 1 BEDROOM 519 SQ. FT.

SUITE 905 - 4705



# **PLAN F** 1 BEDROOM 492 SQ. FT.

SUITE 906 - 4706







# PLAN K 1 BEDROOM 552 SQ. FT.

SUITE 604 - 804





PLAN L 1 BEDROOM 549 SQ. FT.

SUITE 605 - 805



PLAN M 1 BEDROOM 523 SQ. FT.

SUITE 606 - 806





PLAN R STUDIO 408 SQ. FT.

SUITE 614 - 814



PLAN V 1 BEDROOM 620 SQ. FT.

SUITE 501



# PLAN B1 1 BEDROOM + DEN 612 SQ. FT.

SUITE 602 - 802





# PLAN B 1 BEDROOM + DEN 612 SQ. FT.

SUITE 902 - 4702





# PLAN H1 1 BEDROOM + DEN 600 SQ. FT.

SUITES 620 - 820





# **PLAN H** 1 BEDROOM + STUDY 600 SQ. FT.

SUITE 908 - 4708





9th - 47th Floor Keyplan Balcony 45 Sq.Ft.

# PLAN N 1 BEDROOM + DEN 532 SQ. FT.

SUITES 607 – 807 617 – 817





PLAN O 1 BEDROOM + DEN 532 SQ. FT.

SUITES 608 – 808 616 – 816





### PLAN O-R 1 BEDROOM + DEN 532 SQ. FT.

SUITES 609 - 809





PLAN O-1 1 BEDROOM + DEN 528 SQ. FT.

SUITES 610 - 810