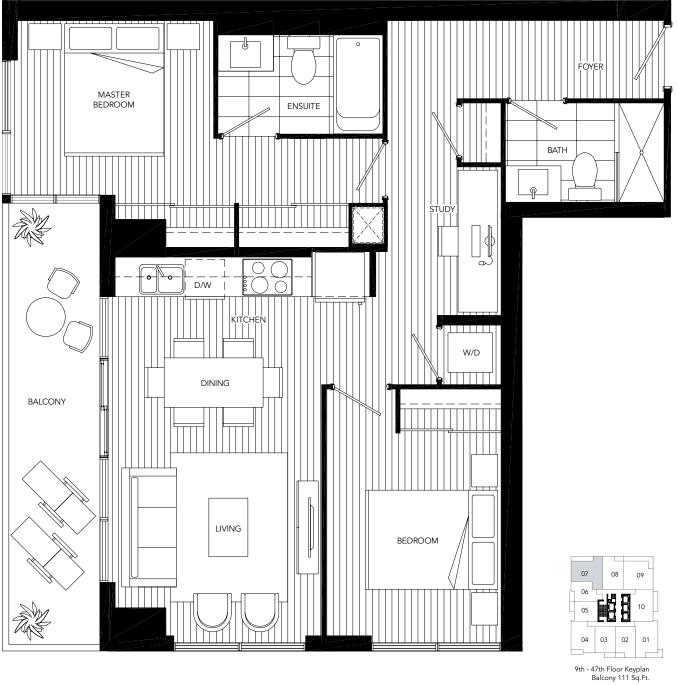

OOM + DEN 532 SQ. FT.

SUITES 608 – 808 616 – 816





### PLAN O-R 1 BEDROOM + DEN 532 SQ. FT.

SUITES 609 - 809





PLAN O-1 1 BEDROOM + DEN 528 SQ. FT.

SUITES 610 - 810





# PLAN Q 1 BEDROOM + DEN 518 SQ. FT.

SUITE 612 – 812





PLAN A1 2 BEDROOM 801 SQ. FT.

SUITE 601 - 801





# **PLAN A** 2 BEDROOM 801 SQ. FT.

SUITE 901 - 4701





9th - 47th Floor Keyplan Balcony 105 Sq.Ft.

# PLAN D 2 BEDROOM 709 SQ. FT.

SUITE 904 - 4704





PLAN J1 2 BEDROOM 755 SQ. FT.

SUITES 622 - 822





PLAN J 2 BEDROOM 755 SQ. FT.

SUITE 910 - 4710





9th - 47th Floor Keyplan Balcony 103 Sq.Ft.

PLAN U 2 BEDROOM 785 SQ. FT.

SUITE 619 - 819







PLAN X 2 BEDROOM 779 SQ. FT.

SUITE 503





PLAN Y 2 BEDROOM 743 SQ. FT.

SUITE 504





### PLAN G 2 BEDROOM + STUDY 807 SQ. FT.

SUITE 907 - 4707



#### PLAN I1 2 BEDROOM + DEN 885 SQ. FT.

SUITES 621 - 821



### PLAN I 2 BEDROOM + STUDY 885 SQ. FT.

SUITE 909 - 4709



# PLAN P 2 BEDROOM + STUDY 794 SQ. FT.

SUITE 611 – 811



### PLAN P-R 2 BEDROOM + STUDY 794 SQ. FT.

SUITES 613 - 813