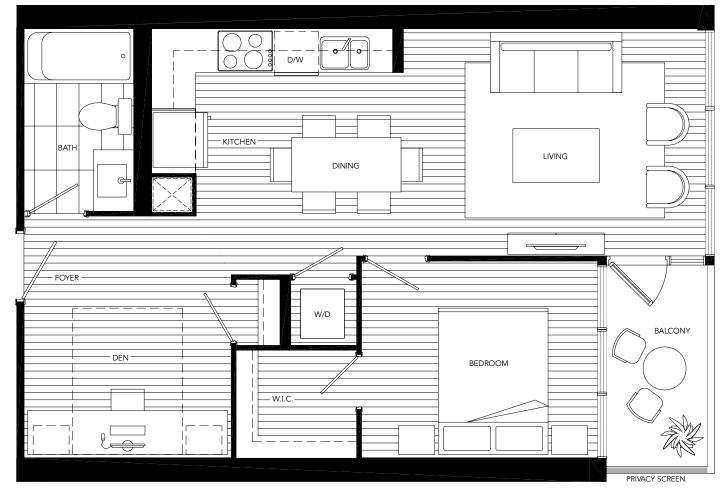

PLAN C1 1 BEDROOM 532 SQ. FT.

SUITE 603 - 803





**PLAN C** 1 BEDROOM 532 SQ. FT.

SUITE 903 - 4703





9th - 47th Floor Keyplan Balcony 55 Sq.Ft.

PLAN E 1 BEDROOM 519 SQ. FT.

SUITE 905 - 4705



# **PLAN F** 1 BEDROOM 492 SQ. FT.

SUITE 906 - 4706







# PLAN K 1 BEDROOM 552 SQ. FT.

SUITE 604 - 804





PLAN L 1 BEDROOM 549 SQ. FT.

SUITE 605 - 805



PLAN M 1 BEDROOM 523 SQ. FT.

SUITE 606 - 806





PLAN R STUDIO 408 SQ. FT.

SUITE 614 - 814



PLAN V 1 BEDROOM 620 SQ. FT.

SUITE 501



# PLAN B1 1 BEDROOM + DEN 612 SQ. FT.

SUITE 602 - 802





# PLAN B 1 BEDROOM + DEN 612 SQ. FT.

SUITE 902 - 4702





# PLAN H1 1 BEDROOM + DEN 600 SQ. FT.

SUITES 620 - 820





# **PLAN H** 1 BEDROOM + STUDY 600 SQ. FT.

SUITE 908 - 4708





9th - 47th Floor Keyplan Balcony 45 Sq.Ft.

# PLAN N 1 BEDROOM + DEN 532 SQ. FT.

SUITES 607 – 807 617 – 817





PLAN O 1 BEDROOM + DEN 532 SQ. FT.

SUITES 608 – 808 616 – 816





### PLAN O-R 1 BEDROOM + DEN 532 SQ. FT.

SUITES 609 - 809





PLAN O-1 1 BEDROOM + DEN 528 SQ. FT.

SUITES 610 - 810





# PLAN Q 1 BEDROOM + DEN 518 SQ. FT.

SUITE 612 – 812





PLAN A1 2 BEDROOM 801 SQ. FT.

SUITE 601 - 801





# **PLAN A** 2 BEDROOM 801 SQ. FT.

SUITE 901 - 4701





9th - 47th Floor Keyplan Balcony 105 Sq.Ft.

# PLAN D 2 BEDROOM 709 SQ. FT.

SUITE 904 - 4704





PLAN J1 2 BEDROOM 755 SQ. FT.

SUITES 622 - 822





PLAN J 2 BEDROOM 755 SQ. FT.

SUITE 910 -