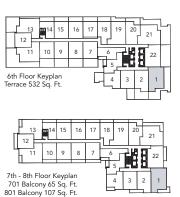

PLAN C1 1 BEDROOM 532 SQ. FT.

SUITE 603 - 803

**PLAN C** 1 BEDROOM 532 SQ. FT.

SUITE 903 - 4703

9th - 47th Floor Keyplan Balcony 55 Sq.Ft.

PLAN E 1 BEDROOM 519 SQ. FT.

SUITE 905 - 4705

# PLAN K 1 BEDROOM 552 SQ. FT.

SUITE 604 - 804

PLAN L 1 BEDROOM 549 SQ. FT.

SUITE 605 - 805

PLAN M 1 BEDROOM 523 SQ. FT.

SUITE 606 - 806

PLAN R STUDIO 408 SQ. FT.

SUITE 614 - 814