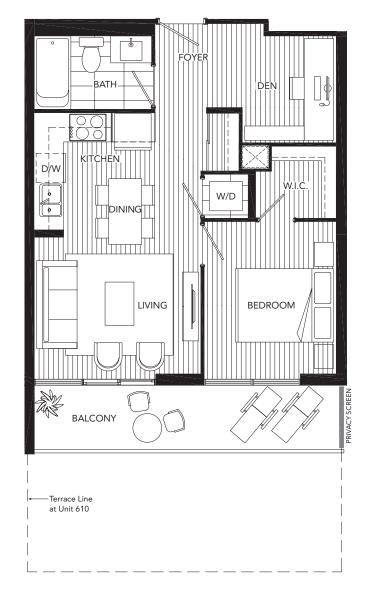

### PLAN O-R 1 BEDROOM + DEN 532 SQ. FT.

SUITES 609 - 809

PLAN O-1 1 BEDROOM + DEN 528 SQ. FT.

SUITES 610 - 810