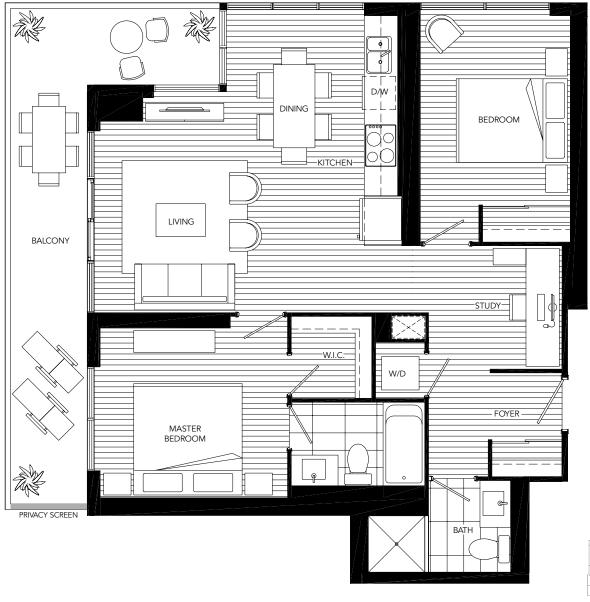

O-1 1 BEDROOM + DEN 528 SQ. FT.

SUITES 610 - 810





# PLAN Q 1 BEDROOM + DEN 518 SQ. FT.

SUITE 612 – 812





PLAN A1 2 BEDROOM 801 SQ. FT.

SUITE 601 - 801





# **PLAN A** 2 BEDROOM 801 SQ. FT.

SUITE 901 - 4701





9th - 47th Floor Keyplan Balcony 105 Sq.Ft.

# PLAN D 2 BEDROOM 709 SQ. FT.

SUITE 904 - 4704





PLAN J1 2 BEDROOM 755 SQ. FT.

SUITES 622 - 822





PLAN J 2 BEDROOM 755 SQ. FT.

SUITE 910 - 4710





9th - 47th Floor Keyplan Balcony 103 Sq.Ft.

PLAN U 2 BEDROOM 785 SQ. FT.

SUITE 619 - 819







PLAN X 2 BEDROOM 779 SQ. FT.

SUITE 503





PLAN Y 2 BEDROOM 743 SQ. FT.

SUITE 504





### PLAN G 2 BEDROOM + STUDY 807 SQ. FT.

SUITE 907 - 4707



#### PLAN I1 2 BEDROOM + DEN 885 SQ. FT.

SUITES 621 - 821



### PLAN I 2 BEDROOM + STUDY 885 SQ. FT.

SUITE 909 - 4709



# PLAN P 2 BEDROOM + STUDY 794 SQ. FT.

SUITE 611 – 811



### PLAN P-R 2 BEDROOM + STUDY 794 SQ. FT.

SUITES 613 - 813