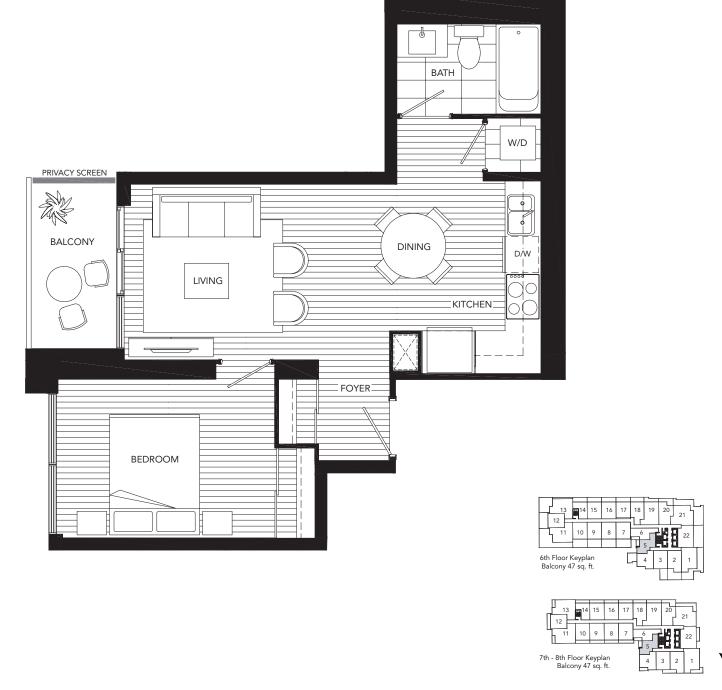

PLAN C1 1 BEDROOM 532 SQ. FT.

SUITE 603 - 803

**PLAN C** 1 BEDROOM 532 SQ. FT.

SUITE 903 - 4703

9th - 47th Floor Keyplan Balcony 55 Sq.Ft.

PLAN E 1 BEDROOM 519 SQ. FT.

SUITE 905 - 4705