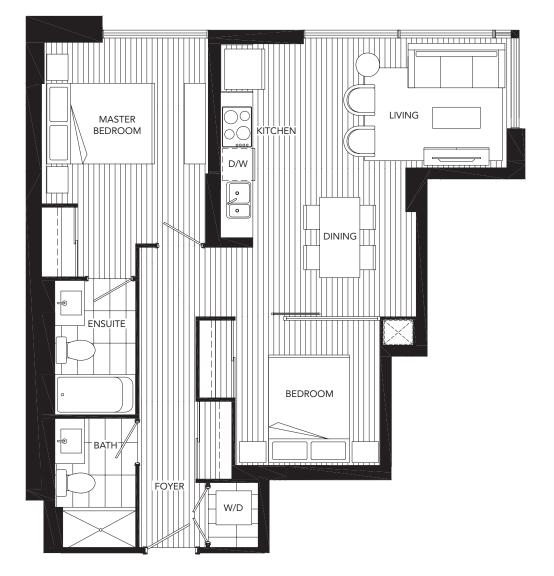

# **PLAN A** 2 BEDROOM 801 SQ. FT.

SUITE 901 - 4701

9th - 47th Floor Keyplan Balcony 105 Sq.Ft.