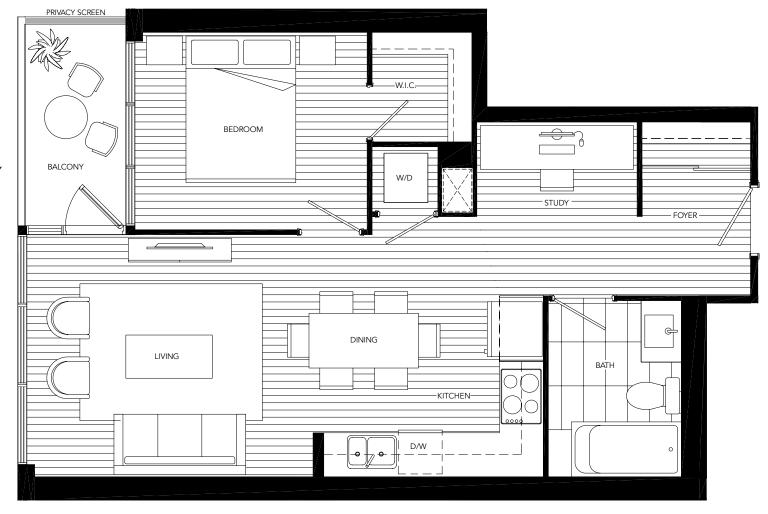

# **PLAN H** 1 BEDROOM + STUDY 600 SQ. FT.

SUITE 908 - 4708

9th - 47th Floor Keyplan Balcony 45 Sq.Ft.