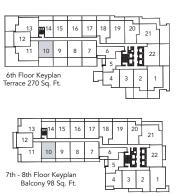

### PLAN O-R 1 BEDROOM + DEN 532 SQ. FT.

SUITES 609 - 809

PLAN O-1 1 BEDROOM + DEN 528 SQ. FT.

SUITES 610 - 810