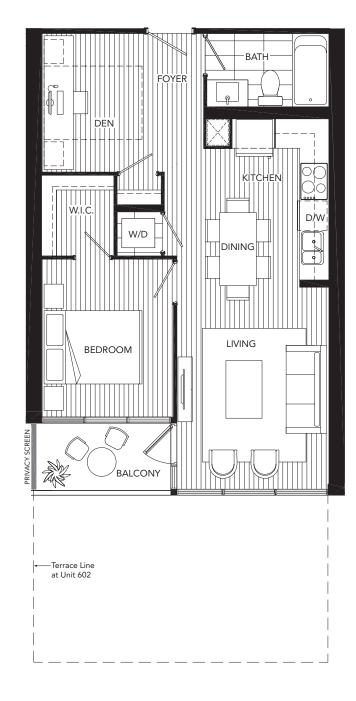

PLAN C1 1 BEDROOM 532 SQ. FT.

SUITE 603 - 803





**PLAN C** 1 BEDROOM 532 SQ. FT.

SUITE 903 - 4703





9th - 47th Floor Keyplan Balcony 55 Sq.Ft.

PLAN E 1 BEDROOM 519 SQ. FT.

SUITE 905 - 4705



# **PLAN F** 1 BEDROOM 492 SQ. FT.

SUITE 906 - 4706







# PLAN K 1 BEDROOM 552 SQ. FT.

SUITE 604 - 804





PLAN L 1 BEDROOM 549 SQ. FT.

SUITE 605 - 805



PLAN M 1 BEDROOM 523 SQ. FT.

SUITE 606 - 806





PLAN R STUDIO 408 SQ. FT.

SUITE 614 - 814



PLAN V 1 BEDROOM 620 SQ. FT.

SUITE 501



# PLAN B1 1 BEDROOM + DEN 612 SQ. FT.

SUITE 602 - 802





# PLAN B 1 BEDROOM + DEN 612 SQ. FT.

SUITE 902 - 4702





# PLAN H1 1 BEDROOM + DEN 600 SQ. FT.

SUITES 620 - 820





# **PLAN H** 1 BEDROOM + STUDY 600 SQ. FT.

SUITE 908 - 4708





9th - 47th Floor Keyplan Balcony 45 Sq.Ft.

# PLAN N 1 BEDROOM + DEN 532 SQ. FT.

SUITES 607 – 807 617 – 817





PLAN O 1 BEDROOM + DEN 532 SQ. FT.

SUITES 608 – 808 616 – 816





### PLAN O-R 1 BEDROOM + DEN 532 SQ. FT.

SUITES 609 - 809





PLAN O-1 1 BEDROOM + DEN 528 SQ. FT.

SUITES 610 - 810





# PLAN Q 1 BEDROOM + DEN 518 SQ. FT.

SUITE 612 – 812





PLAN A1 2 BEDROOM 801 SQ. FT.

SUITE 601 - 801





# **PLAN A** 2 BEDROOM 801 SQ. FT.

SUITE 901 - 4701





9th - 47th Floor Keyplan Balcony 105 Sq.Ft.

# PLAN D 2 BEDROOM 709 SQ. FT.

SUITE 904 - 4704





PLAN J1 2 BEDROOM 755 SQ. FT.

SUIT