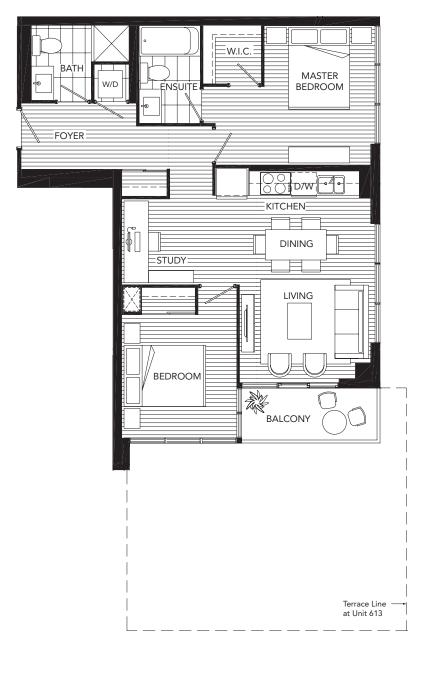

BEDROOM 801 SQ. FT.

SUITE 601 - 801





# **PLAN A** 2 BEDROOM 801 SQ. FT.

SUITE 901 - 4701





9th - 47th Floor Keyplan Balcony 105 Sq.Ft.

# PLAN D 2 BEDROOM 709 SQ. FT.

SUITE 904 - 4704





PLAN J1 2 BEDROOM 755 SQ. FT.

SUITES 622 - 822





PLAN J 2 BEDROOM 755 SQ. FT.

SUITE 910 - 4710





9th - 47th Floor Keyplan Balcony 103 Sq.Ft.

PLAN U 2 BEDROOM 785 SQ. FT.

SUITE 619 - 819







PLAN X 2 BEDROOM 779 SQ. FT.

SUITE 503





PLAN Y 2 BEDROOM 743 SQ. FT.

SUITE 504





### PLAN G 2 BEDROOM + STUDY 807 SQ. FT.

SUITE 907 - 4707



#### PLAN I1 2 BEDROOM + DEN 885 SQ. FT.

SUITES 621 - 821



### PLAN I 2 BEDROOM + STUDY 885 SQ. FT.

SUITE 909 - 4709



# PLAN P 2 BEDROOM + STUDY 794 SQ. FT.

SUITE 611 – 811



### PLAN P-R 2 BEDROOM + STUDY 794 SQ. FT.

SUITES 613 - 813