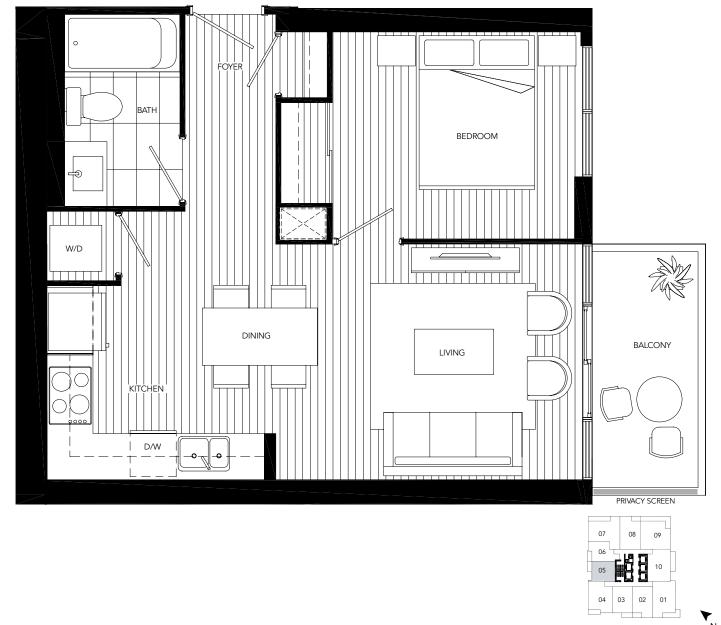

PLAN C1 1 BEDROOM 532 SQ. FT.

SUITE 603 - 803

**PLAN C** 1 BEDROOM 532 SQ. FT.

SUITE 903 - 4703

9th - 47th Floor Keyplan Balcony 55 Sq.Ft.

PLAN E 1 BEDROOM 519 SQ. FT.

SUITE 905 - 4705