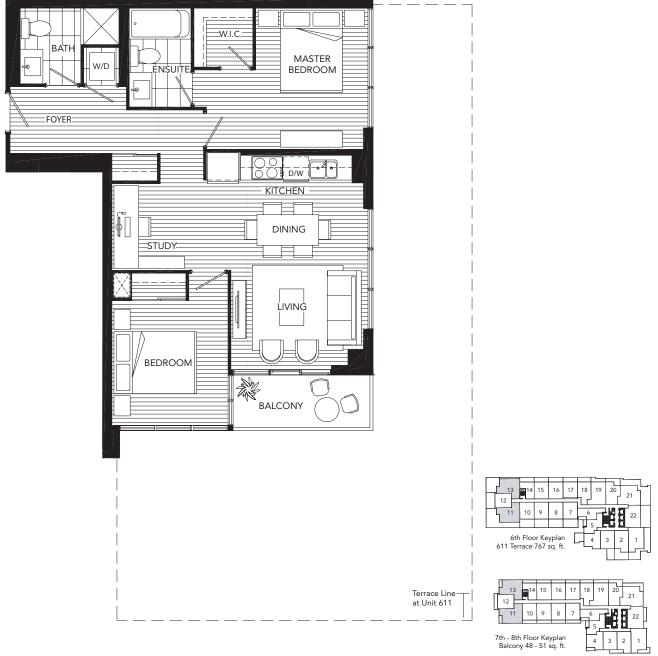

AN Q 1 BEDROOM + DEN 518 SQ. FT.

SUITE 612 – 812





PLAN A1 2 BEDROOM 801 SQ. FT.

SUITE 601 - 801





# **PLAN A** 2 BEDROOM 801 SQ. FT.

SUITE 901 - 4701





9th - 47th Floor Keyplan Balcony 105 Sq.Ft.

# PLAN D 2 BEDROOM 709 SQ. FT.

SUITE 904 - 4704





PLAN J1 2 BEDROOM 755 SQ. FT.

SUITES 622 - 822





PLAN J 2 BEDROOM 755 SQ. FT.

SUITE 910 - 4710





9th - 47th Floor Keyplan Balcony 103 Sq.Ft.

PLAN U 2 BEDROOM 785 SQ. FT.

SUITE 619 - 819







PLAN X 2 BEDROOM 779 SQ. FT.

SUITE 503





PLAN Y 2 BEDROOM 743 SQ. FT.

SUITE 504





### PLAN G 2 BEDROOM + STUDY 807 SQ. FT.

SUITE 907 - 4707



#### PLAN I1 2 BEDROOM + DEN 885 SQ. FT.

SUITES 621 - 821



### PLAN I 2 BEDROOM + STUDY 885 SQ. FT.

SUITE 909 - 4709



# PLAN P 2 BEDROOM + STUDY 794 SQ. FT.

SUITE 611 – 811



### PLAN P-R 2 BEDROOM + STUDY 794 SQ. FT.

SUITES 613 - 813