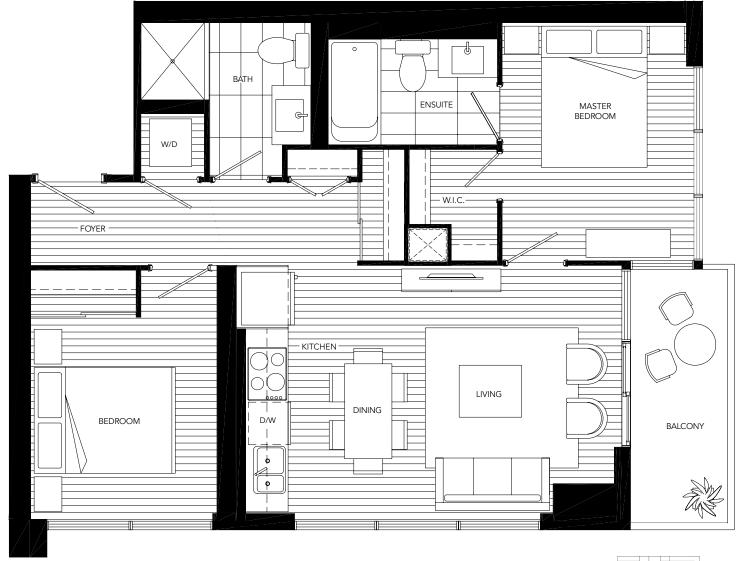

# PLAN D 2 BEDROOM 709 SQ. FT.

SUITE 904 - 4704

PLAN J1 2 BEDROOM 755 SQ. FT.

SUITES 622 - 822

PLAN J 2 BEDROOM 755 SQ. FT.

SUITE 910 - 4710

9th - 47th Floor Keyplan Balcony 103 Sq.Ft.

PLAN U 2 BEDROOM 785 SQ. FT.