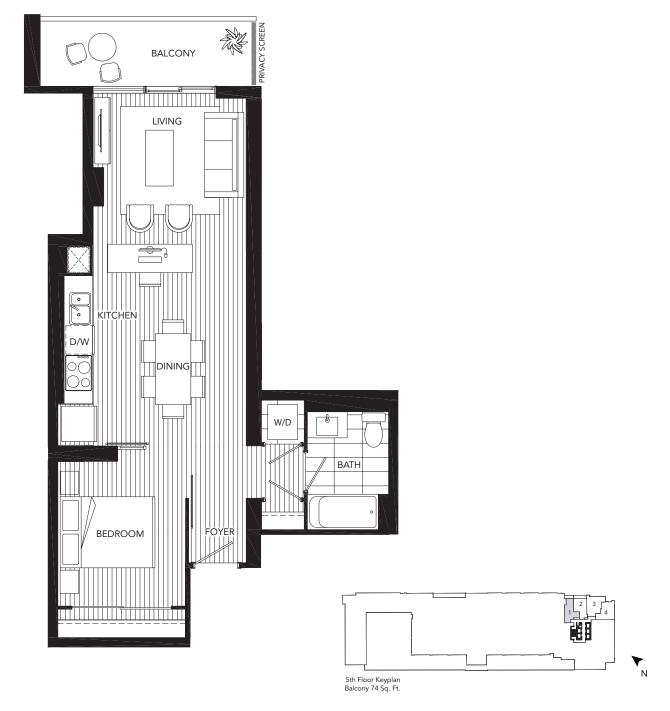

PLAN C1 1 BEDROOM 532 SQ. FT.

SUITE 603 - 803





**PLAN C** 1 BEDROOM 532 SQ. FT.

SUITE 903 - 4703





9th - 47th Floor Keyplan Balcony 55 Sq.Ft.

PLAN E 1 BEDROOM 519 SQ. FT.

SUITE 905 - 4705



# **PLAN F** 1 BEDROOM 492 SQ. FT.

SUITE 906 - 4706







# PLAN K 1 BEDROOM 552 SQ. FT.

SUITE 604 - 804





PLAN L 1 BEDROOM 549 SQ. FT.

SUITE 605 - 805



PLAN M 1 BEDROOM 523 SQ. FT.

SUITE 606 - 806





PLAN R STUDIO 408 SQ. FT.

SUITE 614 - 814



PLAN V 1 BEDROOM 620 SQ. FT.

SUITE 501



# PLAN B1 1 BEDROOM + DEN 612 SQ. FT.

SUITE 602 - 802





# PLAN B 1 BEDROOM + DEN 612 SQ. FT.

SUITE 902 - 4702





# PLAN H1 1 BEDROOM + DEN 600 SQ. FT.

SUITES 620 - 820





# **PLAN H** 1 BEDROOM + STUDY 600 SQ. FT.

SUITE 908 - 4708





9th - 47th Floor Keyplan Balcony 45 Sq.Ft.

# PLAN N 1 BEDROOM + DEN 532 SQ. FT.

SUITES 607 – 807 617 – 817





PLAN O 1 BEDROOM + DEN 532 SQ. FT.

SUITES 608 – 808 616 – 816





### PLAN O-R 1 BEDROOM + DEN 532 SQ. FT.

SUITES 609 - 809





PLAN O-1 1 BEDROOM + DEN 528 SQ. FT.

SUITES 610 - 810





# PLAN Q 1 BEDROOM + DEN 518 SQ. FT.

SUITE 612 – 812





PLAN A1 2 BEDROOM 801 SQ. FT.

SUITE 601 - 801





# **PLAN A** 2 BEDROOM 801 SQ. FT.

SUITE 901 - 4701





9th - 47th Floor Keyplan Balcony 105 Sq.Ft.

# PLAN D 2 BEDROOM 709 SQ. FT.