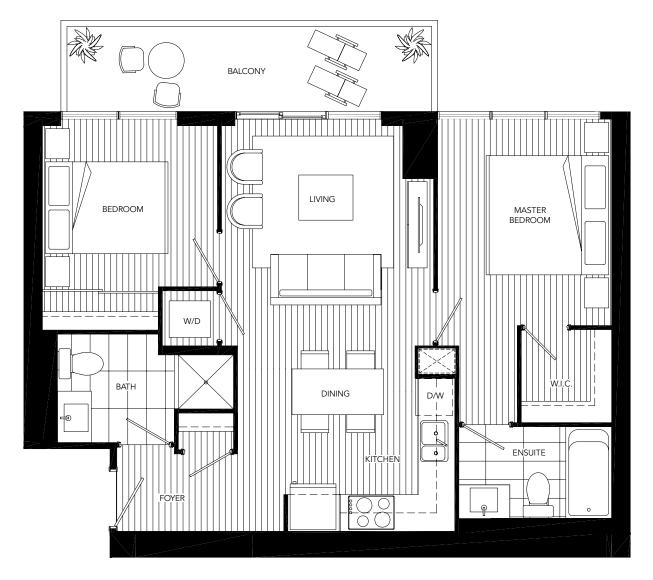

# **PLAN A** 2 BEDROOM 801 SQ. FT.

SUITE 901 - 4701

9th - 47th Floor Keyplan Balcony 105 Sq.Ft.