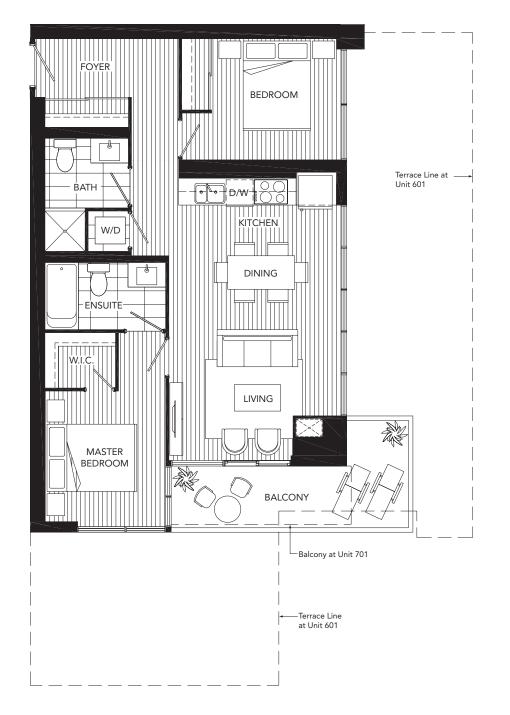

# PLAN Q 1 BEDROOM + DEN 518 SQ. FT.

SUITE 612 – 812

PLAN A1 2 BEDROOM 801 SQ. FT.

SUITE 601 - 801