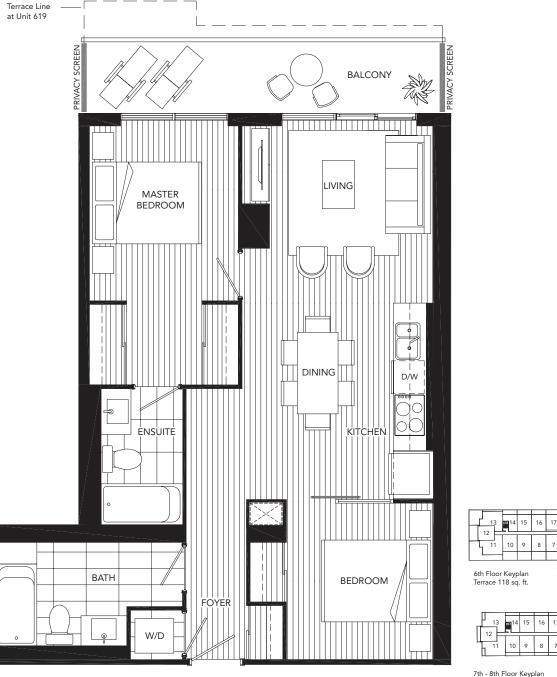

SUITE 619 - 819

PLAN X 2 BEDROOM 779 SQ. FT.

SUITE 503

PLAN Y 2 BEDROOM 743 SQ. FT.

SUITE 504