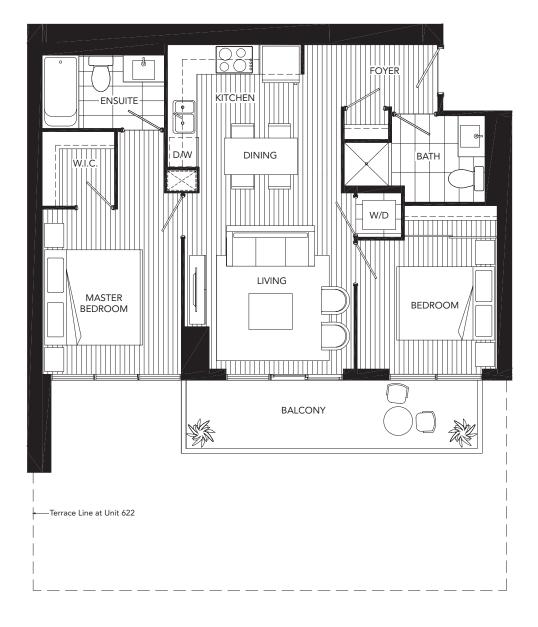

# PLAN D 2 BEDROOM 709 SQ. FT.

SUITE 904 - 4704

PLAN J1 2 BEDROOM 755 SQ. FT.

SUITES 622 - 822

PLAN J 2 BEDROOM 755 SQ. FT.

SUITE 910 - 4710

9th - 47th Floor Keyplan Balcony 103 Sq.Ft.

PLAN U 2 BEDROOM 785 SQ. FT.