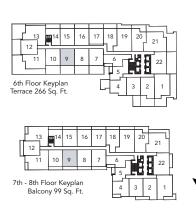

### PLAN O-R 1 BEDROOM + DEN 532 SQ. FT.

SUITES 609 - 809

PLAN O-1 1 BEDROOM + DEN 528 SQ. FT.

SUITES 610 - 810