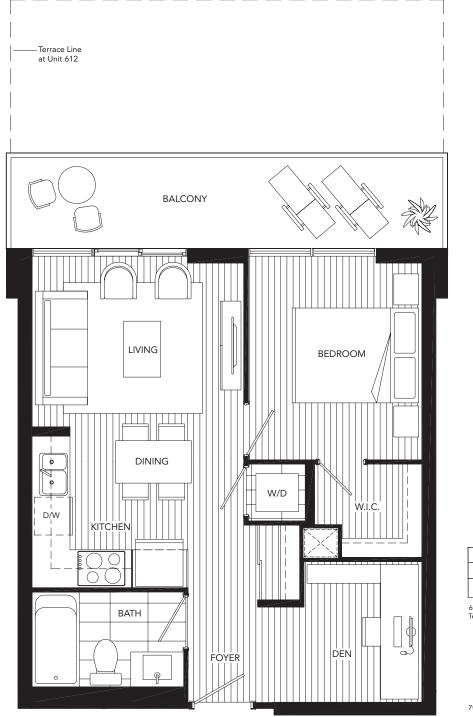

# PLAN Q 1 BEDROOM + DEN 518 SQ. FT.

SUITE 612 – 812

PLAN A1 2 BEDROOM 801 SQ. FT.

SUITE 601 - 801