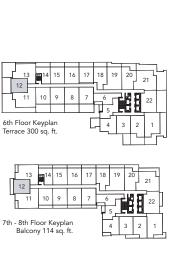

# PLAN Q 1 BEDROOM + DEN 518 SQ. FT.

SUITE 612 – 812

PLAN A1 2 BEDROOM 801 SQ. FT.

SUITE 601 - 801