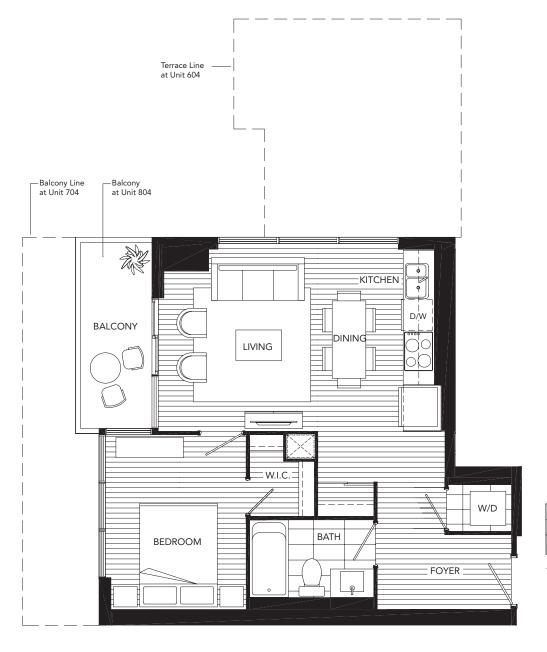

# PLAN K 1 BEDROOM 552 SQ. FT.

SUITE 604 - 804

PLAN L 1 BEDROOM 549 SQ. FT.

SUITE 605 - 805

PLAN M 1 BEDROOM 523 SQ. FT.

SUITE 606 - 806

PLAN R STUDIO 408 SQ. FT.

SUITE 614 - 814