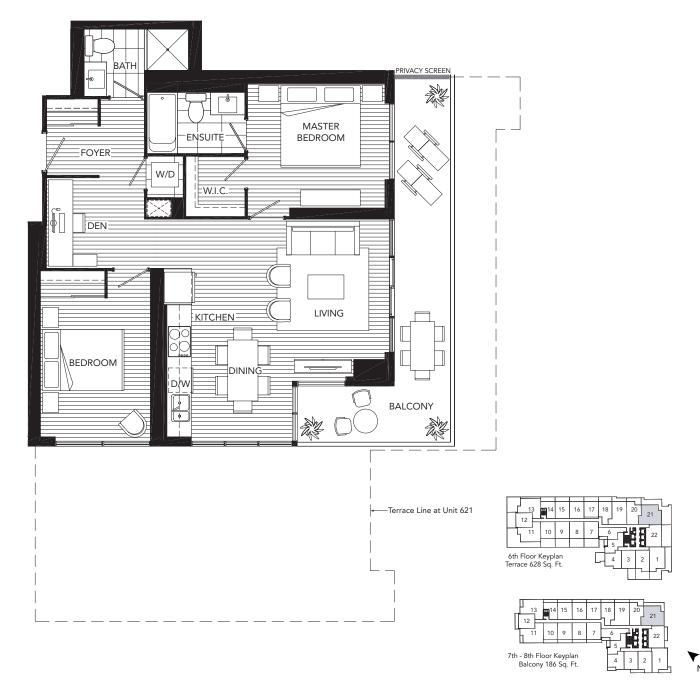

N O-R 1 BEDROOM + DEN 532 SQ. FT.

SUITES 609 - 809





PLAN O-1 1 BEDROOM + DEN 528 SQ. FT.

SUITES 610 - 810





# PLAN Q 1 BEDROOM + DEN 518 SQ. FT.

SUITE 612 – 812





PLAN A1 2 BEDROOM 801 SQ. FT.

SUITE 601 - 801





# **PLAN A** 2 BEDROOM 801 SQ. FT.

SUITE 901 - 4701





9th - 47th Floor Keyplan Balcony 105 Sq.Ft.

# PLAN D 2 BEDROOM 709 SQ. FT.

SUITE 904 - 4704





PLAN J1 2 BEDROOM 755 SQ. FT.

SUITES 622 - 822





PLAN J 2 BEDROOM 755 SQ. FT.

SUITE 910 - 4710





9th - 47th Floor Keyplan Balcony 103 Sq.Ft.

PLAN U 2 BEDROOM 785 SQ. FT.

SUITE 619 - 819







PLAN X 2 BEDROOM 779 SQ. FT.

SUITE 503





PLAN Y 2 BEDROOM 743 SQ. FT.

SUITE 504





### PLAN G 2 BEDROOM + STUDY 807 SQ. FT.

SUITE 907 - 4707



#### PLAN I1 2 BEDROOM + DEN 885 SQ. FT.

SUITES 621 - 821



### PLAN I 2 BEDROOM + STUDY 885 SQ. FT.

SUITE 909 - 4709



# PLAN P 2 BEDROOM + STUDY 794 SQ. FT.

SUITE 611 – 811



### PLAN P-R 2 BEDROOM + STUDY 794 SQ. FT.

SUITES 613 - 813