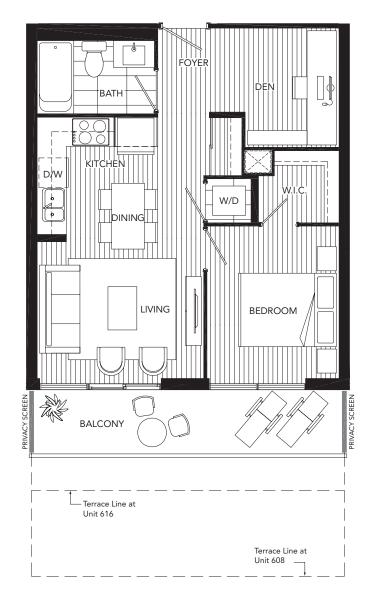

# PLAN N 1 BEDROOM + DEN 532 SQ. FT.

SUITES 607 – 807 617 – 817

PLAN O 1 BEDROOM + DEN 532 SQ. FT.

SUITES 608 – 808 616 – 816