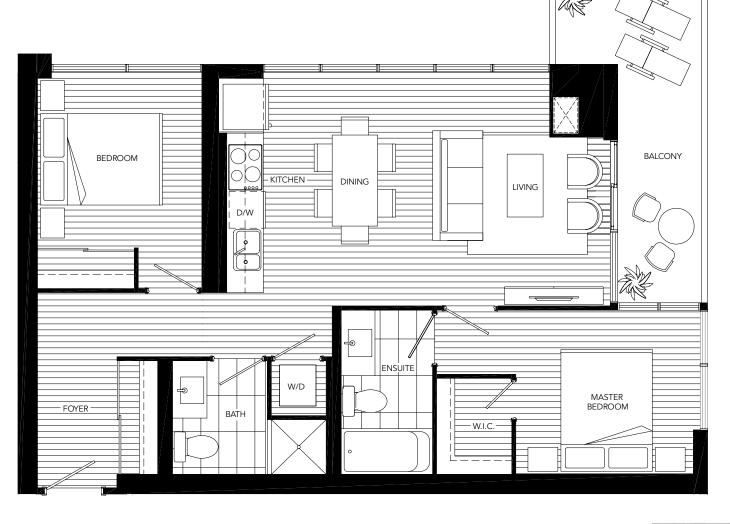

# **PLAN A** 2 BEDROOM 801 SQ. FT.

SUITE 901 - 4701

9th - 47th Floor Keyplan Balcony 105 Sq.Ft.