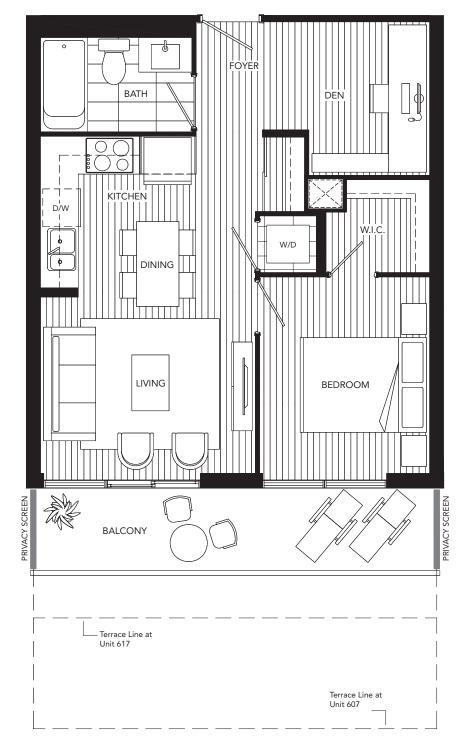

# PLAN N 1 BEDROOM + DEN 532 SQ. FT.

SUITES 607 – 807 617 – 817

PLAN O 1 BEDROOM + DEN 532 SQ. FT.

SUITES 608 – 808 616 – 816