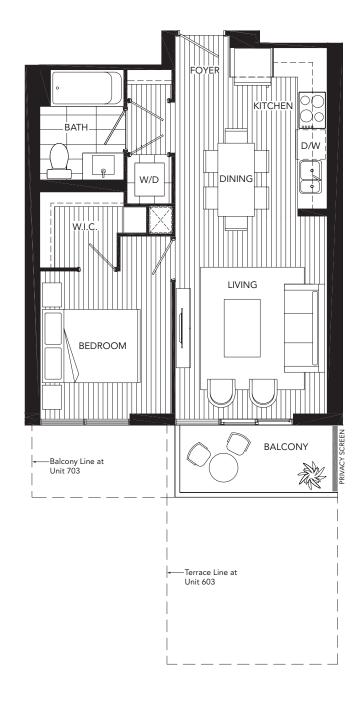

PLAN C1 1 BEDROOM 532 SQ. FT.

SUITE 603 - 803

**PLAN C** 1 BEDROOM 532 SQ. FT.

SUITE 903 - 4703

9th - 47th Floor Keyplan Balcony 55 Sq.Ft.

PLAN E 1 BEDROOM 519 SQ. FT.

SUITE 905 - 4705