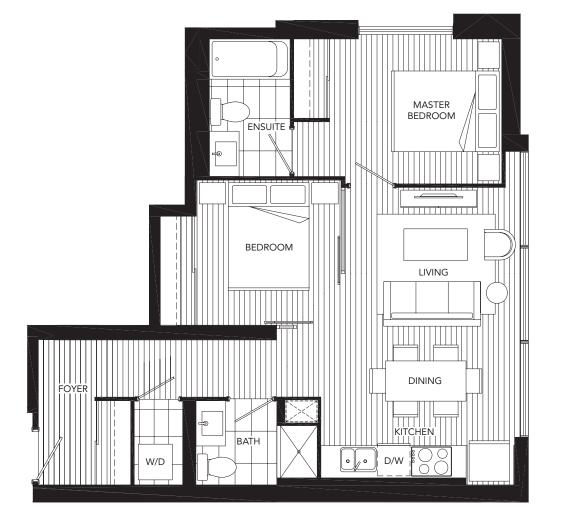

# PLAN D 2 BEDROOM 709 SQ. FT.

SUITE 904 - 4704

PLAN J1 2 BEDROOM 755 SQ. FT.

SUITES 622 - 822

PLAN J 2 BEDROOM 755 SQ. FT.

SUITE 910 - 4710

9th - 47th Floor Keyplan Balcony 103 Sq.Ft.

PLAN U 2 BEDROOM 785 SQ. FT.