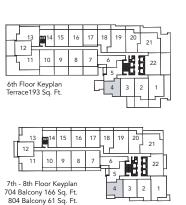

PLAN C1 1 BEDROOM 532 SQ. FT.

SUITE 603 - 803

**PLAN C** 1 BEDROOM 532 SQ. FT.

SUITE 903 - 4703

9th - 47th Floor Keyplan Balcony 55 Sq.Ft.

PLAN E 1 BEDROOM 519 SQ. FT.

SUITE 905 - 4705