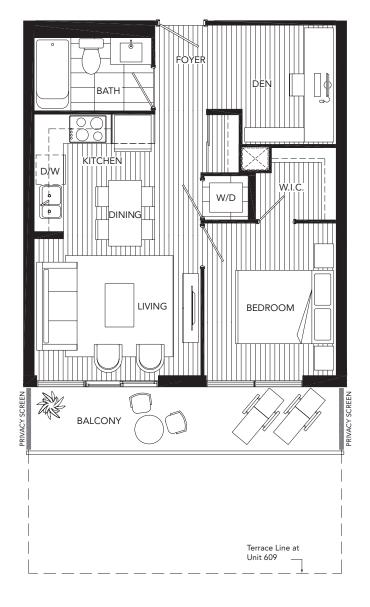

### PLAN O-R 1 BEDROOM + DEN 532 SQ. FT.

SUITES 609 - 809

PLAN O-1 1 BEDROOM + DEN 528 SQ. FT.

SUITES 610 - 810