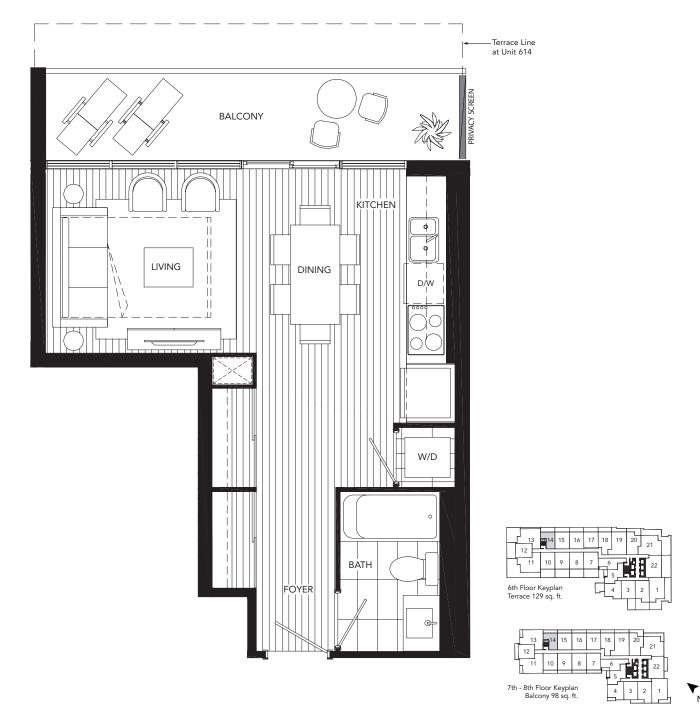

# PLAN K 1 BEDROOM 552 SQ. FT.

SUITE 604 - 804

PLAN L 1 BEDROOM 549 SQ. FT.

SUITE 605 - 805

PLAN M 1 BEDROOM 523 SQ. FT.

SUITE 606 - 806

PLAN R STUDIO 408 SQ. FT.

SUITE 614 - 814