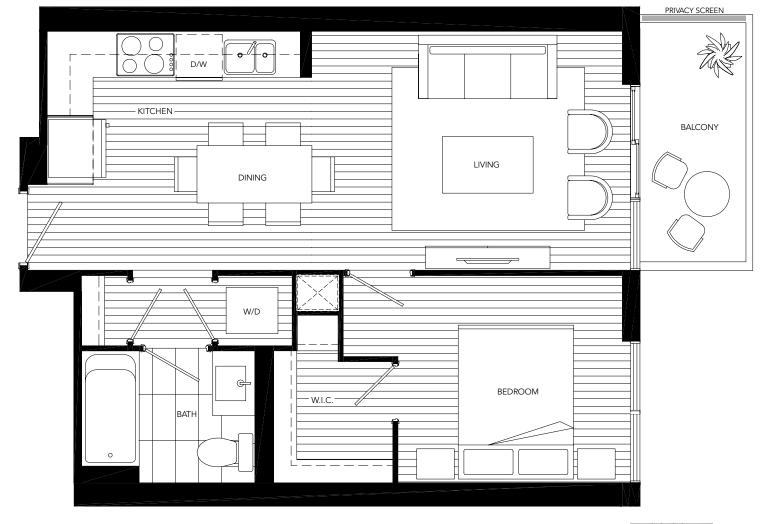

PLAN C1 1 BEDROOM 532 SQ. FT.

SUITE 603 - 803

**PLAN C** 1 BEDROOM 532 SQ. FT.

SUITE 903 - 4703

9th - 47th Floor Keyplan Balcony 55 Sq.Ft.

PLAN E 1 BEDROOM 519 SQ. FT.

SUITE 905 - 4705