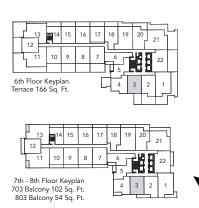

PLAN C1 1 BEDROOM 532 SQ. FT.

SUITE 603 - 803

**PLAN C** 1 BEDROOM 532 SQ. FT.

SUITE 903 - 4703

9th - 47th Floor Keyplan Balcony 55 Sq.Ft.

PLAN E 1 BEDROOM 519 SQ. FT.

SUITE 905 - 4705