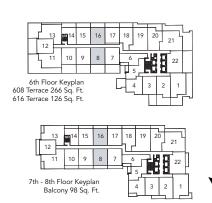

# PLAN N 1 BEDROOM + DEN 532 SQ. FT.

SUITES 607 – 807 617 – 817

PLAN O 1 BEDROOM + DEN 532 SQ. FT.

SUITES 608 – 808 616 – 816