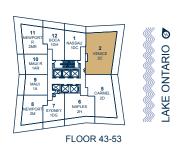

#### TWO BEDROOM + DEN

868 SQ.FT.

LAKE ONTARIO

#### **TWO BEDROOM**

642 SQ.FT.

FLOOR 33-42

FLOOR 32

FLOOR 43-53

PH1 - PH5