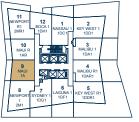

## **NEWPORT**

#### **TWO BEDROOM**

642 SQ.FT.

FLOOR 33-42

FLOOR 32

FLOOR 43-53

PH1 - PH5

# **MARSALA**

# ONE BEDROOM + DEN 655 SQ.FT.

AT THE COVE

# **SAN JUAN**

#### **ONE BEDROOM**

# **VENICE**

#### TWO BEDROOM