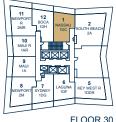

#### ONE BEDROOM + DEN

502 SQ.FT.

FLOOR 31

FLOOR 22-29

FLOOR 30

FLOOR 32

FLOOR 33-42