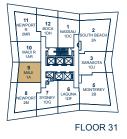

#### ONE BEDROOM + DEN

502 SQ.FT.

FLOOR 31

FLOOR 22-29

FLOOR 30

FLOOR 32

FLOOR 33-42