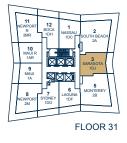

#### ONE BEDROOM + DEN

502 SQ.FT.

FLOOR 31

FLOOR 22-29

FLOOR 30

FLOOR 32

FLOOR 33-42