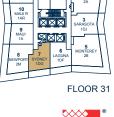

#### ONE BEDROOM + DEN

502 SQ.FT.

FLOOR 31

FLOOR 22-29

FLOOR 30

FLOOR 32

FLOOR 33-42