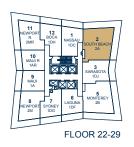

#### ONE BEDROOM + DEN

556 SQ.FT.

FLOOR 7-21

FLOOR 22-29

#### ONE BEDROOM + DEN

502 SQ.FT.

FLOOR 31

FLOOR 22-29

FLOOR 30

FLOOR 32

FLOOR 33-42

#### **ONE BEDROOM**

4TH FLOOR

5TH FLOOR

6TH FLOOR

FLOOR 7-21

FLOOR 22-29