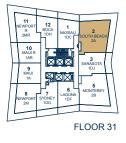

#### ONE BEDROOM + DEN

502 SQ.FT.

FLOOR 31

FLOOR 22-29

FLOOR 30

FLOOR 32

FLOOR 33-42