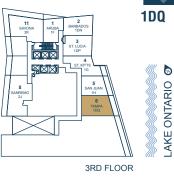

## **LAGUNA**

#### ONE BEDROOM + DEN

502 SQ.FT.

FLOOR 31

FLOOR 22-29

FLOOR 30

FLOOR 32

FLOOR 33-42