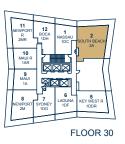

#### ONE BEDROOM + DEN

502 SQ.FT.

FLOOR 31

FLOOR 22-29

FLOOR 30

FLOOR 32

FLOOR 33-42