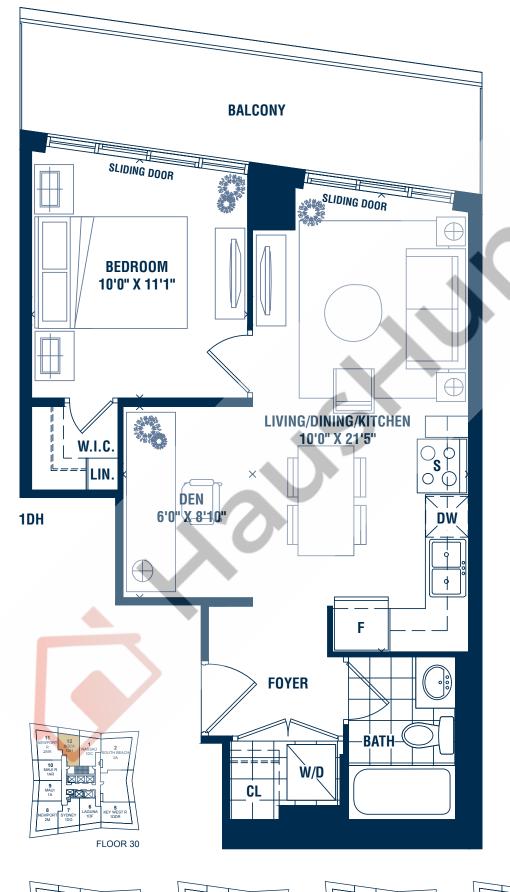

# **BARBADOS**

## ONE BEDROOM + DEN







## **BOCA**

#### ONE BEDROOM + DEN

556 SQ.FT.







FLOOR 7-21

FLOOR 22-29













## **CARMEL**

#### TWO BEDROOM + DEN











# **HONOLULU**

## ONE BEDROOM + DEN









# **HUDSON**

#### **ONE BEDROOM**







## **LAGUNA**

#### ONE BEDROOM + DEN

502 SQ.FT.





FLOOR 31



FLOOR 22-29

FLOOR 30

FLOOR 32

FLOOR 33-42

# **MARSALA**

# ONE BEDROOM + DEN 655 SQ.FT.



AT THE COVE







## **MAUI**

#### **ONE BEDROOM**





4TH FLOOR



5TH FLOOR



6TH FLOOR



FLOOR 7-21



FLOOR 22-29















# **MELBOURNE**

#### **ONE BEDROOM**









# **MIAMI**

#### ONE BEDROOM + DEN









## **MONTEREY**

#### TWO BEDROOM + DEN

868 SQ.FT.













LAKE ONTARIO



# **NAPLES**

#### TWO BEDROOM









## **NASSAU**

#### ONE BEDROOM + DEN



















## **NEWPORT**

#### **TWO BEDROOM**

642 SQ.FT.