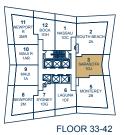

#### ONE BEDROOM + DEN

502 SQ.FT.

FLOOR 31

FLOOR 22-29

FLOOR 30

FLOOR 32

FLOOR 33-42

#### **TWO BEDROOM**

642 SQ.FT.

FLOOR 33-42

FLOOR 32

FLOOR 43-53

PH1 - PH5