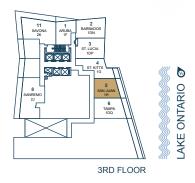

# ONE BEDROOM + DEN 655 SQ.FT.



AT THE COVE







## **MAUI**

#### **ONE BEDROOM**





4TH FLOOR



5TH FLOOR



6TH FLOOR



FLOOR 7-21



FLOOR 22-29















# **MELBOURNE**

#### **ONE BEDROOM**









# **MIAMI**

#### ONE BEDROOM + DEN









## **MONTEREY**

#### TWO BEDROOM + DEN

868 SQ.FT.













LAKE ONTARIO



# **NAPLES**

#### TWO BEDROOM









## **NASSAU**

#### ONE BEDROOM + DEN



















## **NEWPORT**

#### **TWO BEDROOM**

642 SQ.FT.





FLOOR 33-42



FLOOR 32

FLOOR 43-53

PH1 - PH5

## **NEWPORT 1**

## **TWO BEDROOM**









# **RICHMOND**

## ONE BEDROOM + DEN

606 SQ FT











# RIO ONE BEDROOM 534 SQ.FT.









# **SAN FRANCISCO**

#### TWO BEDROOM

687 SQ.FT.







5TH FLOOR

# **SAN JUAN**

#### **ONE BEDROOM**











## **SARASOTA**

#### **ONE BEDROOM + DEN**

628 SQ.FT.





1DJ













## **SOUTH BEACH**

TWO BEDROOM + DEN 884 SQ.FT.



















## **SYDNEY**

## ONE BEDROOM + DEN



















## **TAMPA**

## ONE BEDROOM + DEN









# **VENICE**

#### TWO BEDROOM