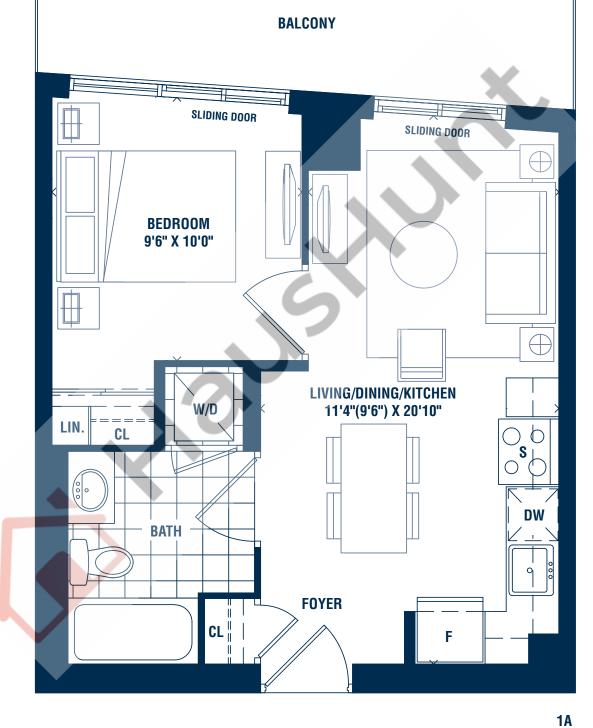

# **BARBADOS**

## ONE BEDROOM + DEN







## **BOCA**

#### ONE BEDROOM + DEN

556 SQ.FT.







FLOOR 7-21

FLOOR 22-29













## **CARMEL**

#### TWO BEDROOM + DEN











# **HONOLULU**

## ONE BEDROOM + DEN









# **HUDSON**

#### **ONE BEDROOM**







## **LAGUNA**

#### ONE BEDROOM + DEN

502 SQ.FT.





FLOOR 31



FLOOR 22-29

FLOOR 30

FLOOR 32

FLOOR 33-42

# **MARSALA**

# ONE BEDROOM + DEN 655 SQ.FT.



AT THE COVE







## **MAUI**

#### **ONE BEDROOM**





4TH FLOOR



5TH FLOOR



6TH FLOOR



FLOOR 7-21



FLOOR 22-29















# **MELBOURNE**

#### **ONE BEDROOM**









# **MIAMI**

#### ONE BEDROOM + DEN









## **MONTEREY**

#### TWO BEDROOM + DEN

868 SQ.FT.













LAKE ONTARIO



# **NAPLES**

#### TWO BEDROOM









## **NASSAU**

#### ONE BEDROOM + DEN



















## **NEWPORT**

#### **TWO BEDROOM**

642 SQ.FT.





FLOOR 33-42



FLOOR 32

FLOOR 43-53

PH1 - PH5

## **NEWPORT 1**

## **TWO BEDROOM**









# **RICHMOND**

## ONE BEDROOM + DEN

606 SQ FT











# RIO ONE BEDROOM 534 SQ.FT.









# **SAN FRANCISCO**

#### TWO BEDROOM

687 SQ.FT.







5TH FLOOR

# **SAN JUAN**

#### **ONE BEDROOM**











## **SARASOTA**

#### **ONE BEDROOM + DEN**

628 SQ.FT.





1DJ













## **SOUTH BEACH**

TWO BEDROOM + DEN 884 SQ.FT.



















## **SYDNEY**

## ON