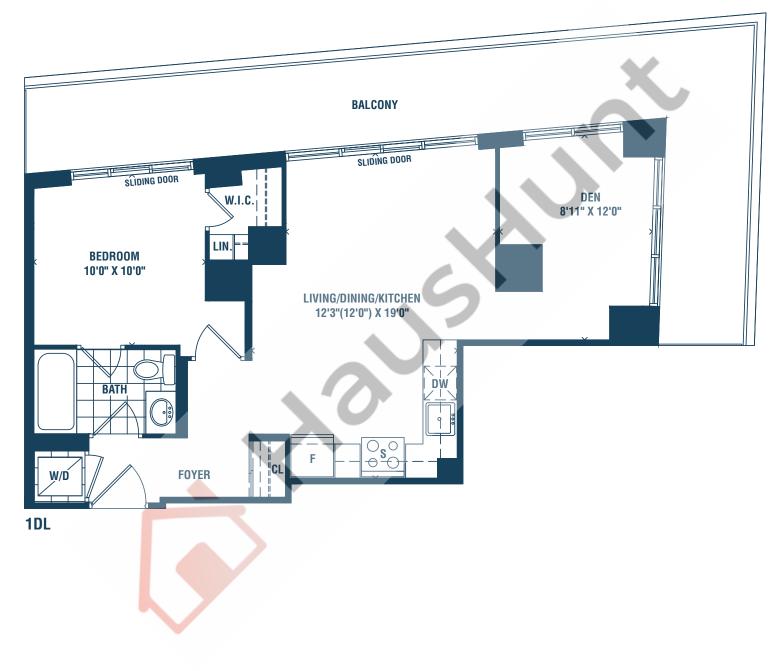

# **BARBADOS**

## ONE BEDROOM + DEN







## **BOCA**

#### ONE BEDROOM + DEN

556 SQ.FT.







FLOOR 7-21

FLOOR 22-29













## **CARMEL**

#### TWO BEDROOM + DEN











# **HONOLULU**

## ONE BEDROOM + DEN









# **HUDSON**

#### **ONE BEDROOM**







## **LAGUNA**

#### ONE BEDROOM + DEN

502 SQ.FT.





FLOOR 31



FLOOR 22-29

FLOOR 30

FLOOR 32

FLOOR 33-42

# **MARSALA**

# ONE BEDROOM + DEN 655 SQ.FT.



AT THE COVE







## **MAUI**

#### **ONE BEDROOM**





4TH FLOOR



5TH FLOOR



6TH FLOOR



FLOOR 7-21



FLOOR 22-29















# **MELBOURNE**

#### **ONE BEDROOM**









# **MIAMI**

#### ONE BEDROOM + DEN









## **MONTEREY**

#### TWO BEDROOM + DEN

868 SQ.FT.













LAKE ONTARIO



# **NAPLES**

#### TWO BEDROOM









## **NASSAU**

#### ONE BEDROOM + DEN



















## **NEWPORT**

#### **TWO BEDROOM**

642 SQ.FT.





FLOOR 33-42



FLOOR 32

FLOOR 43-53

PH1 - PH5

## **NEWPORT 1**

## **TWO BEDROOM**









# **RICHMOND**

## ONE BEDROOM + DEN

606 SQ FT











# RIO ONE BEDROOM 534 SQ.FT.









# **SAN FRANCISCO**

#### TWO BEDROOM

687 SQ.FT.







5TH FLOOR

# **SAN JUAN**

#### **ONE BEDROOM**











## **SARASOTA**

#### **ONE BEDROOM + DEN**