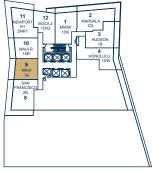

# **SAN FRANCISCO**

#### TWO BEDROOM

687 SQ.FT.

5TH FLOOR

# **HONOLULU**

## ONE BEDROOM + DEN