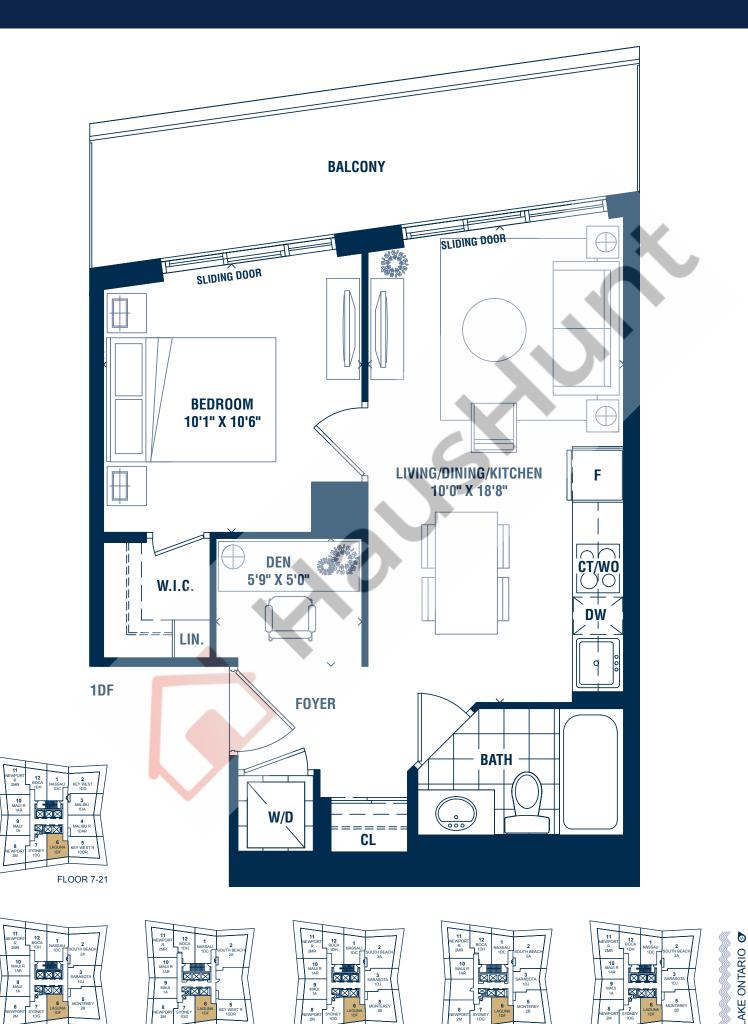

# **BARBADOS**

## ONE BEDROOM + DEN







## **BOCA**

#### ONE BEDROOM + DEN

556 SQ.FT.







FLOOR 7-21

FLOOR 22-29













## **CARMEL**

#### TWO BEDROOM + DEN











# **HONOLULU**

## ONE BEDROOM + DEN









# **HUDSON**

#### **ONE BEDROOM**







## **LAGUNA**

#### ONE BEDROOM + DEN

502 SQ.FT.





FLOOR 31



FLOOR 22-29

FLOOR 30

FLOOR 32

FLOOR 33-42

# **MARSALA**

# ONE BEDROOM + DEN 655 SQ.FT.



AT THE COVE







## **MAUI**

#### **ONE BEDROOM**





4TH FLOOR



5TH FLOOR



6TH FLOOR



FLOOR 7-21



FLOOR 22-29















# **MELBOURNE**

#### **ONE BEDROOM**









# **MIAMI**

#### ONE BEDROOM + DEN









## **MONTEREY**

#### TWO BEDROOM + DEN

868 SQ.FT.













LAKE ONTARIO



# **NAPLES**

#### TWO BEDROOM









## **NASSAU**

#### ONE BEDROOM + DEN



















## **NEWPORT**

#### **TWO BEDROOM**

642 SQ.FT.





FLOOR 33-42



FLOOR 32

FLOOR 43-53

PH1 - PH5

## **NEWPORT 1**

## **TWO BEDROOM**









# **RICHMOND**

## ONE BEDROOM + DEN

606 SQ FT











# RIO ONE BEDROOM 534 SQ.FT.









# **SAN FRANCISCO**

#### TWO BEDROOM