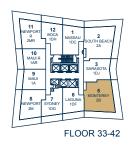

#### ONE BEDROOM + DEN

502 SQ.FT.

FLOOR 31

FLOOR 22-29

FLOOR 30

FLOOR 32

FLOOR 33-42