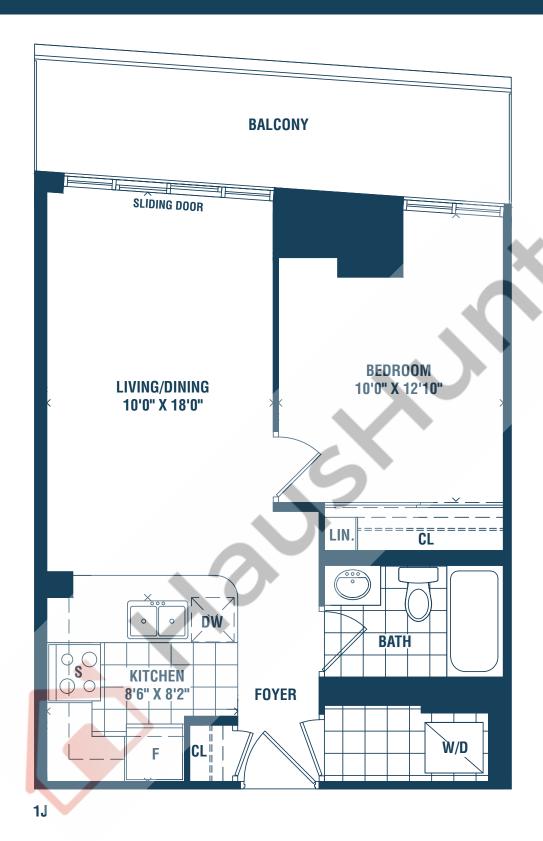

# **BARBADOS**

## ONE BEDROOM + DEN







## **BOCA**

#### ONE BEDROOM + DEN

556 SQ.FT.







FLOOR 7-21

FLOOR 22-29













## **CARMEL**

#### TWO BEDROOM + DEN











# **HONOLULU**

## ONE BEDROOM + DEN









# **HUDSON**

#### **ONE BEDROOM**







## **LAGUNA**

#### ONE BEDROOM + DEN

502 SQ.FT.





FLOOR 31



FLOOR 22-29

FLOOR 30

FLOOR 32

FLOOR 33-42

# **MARSALA**

# ONE BEDROOM + DEN 655 SQ.FT.



AT THE COVE







## **MAUI**

#### **ONE BEDROOM**





4TH FLOOR



5TH FLOOR



6TH FLOOR



FLOOR 7-21



FLOOR 22-29















# **MELBOURNE**

#### **ONE BEDROOM**









# **MIAMI**

#### ONE BEDROOM + DEN









## **MONTEREY**

#### TWO BEDROOM + DEN

868 SQ.FT.













LAKE ONTARIO



# **NAPLES**

#### TWO BEDROOM









## **NASSAU**

#### ONE BEDROOM + DEN



















## **NEWPORT**

#### **TWO BEDROOM**

642 SQ.FT.





FLOOR 33-42



FLOOR 32

FLOOR 43-53

PH1 - PH5

## **NEWPORT 1**

## **TWO BEDROOM**









# **RICHMOND**

## ONE BEDROOM + DEN

606 SQ FT











# RIO ONE BEDROOM 534 SQ.FT.









# **SAN FRANCISCO**

#### TWO BEDROOM

687 SQ.FT.







5TH FLOOR

# **SAN JUAN**

#### **ONE BEDROOM**











## **SARASOTA**

#### **ONE BEDROOM + DEN**

628 SQ.FT.





1DJ













## **SOUTH BEACH**

TWO BEDROOM + DEN 884 SQ.FT.



















## **SYDNEY**

## ONE BEDROOM + DEN



















## **TAM