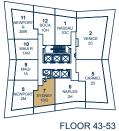

## **NEWPORT**

#### **TWO BEDROOM**

642 SQ.FT.

FLOOR 33-42

FLOOR 32

FLOOR 43-53

PH1 - PH5