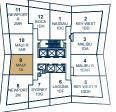

## **NEWPORT**

#### **TWO BEDROOM**

642 SQ.FT.

FLOOR 33-42

FLOOR 32

FLOOR 43-53

PH1 - PH5

# **NAPLES**

#### TWO BEDROOM

## **MAUI**

#### **ONE BEDROOM**

4TH FLOOR

5TH FLOOR

6TH FLOOR

FLOOR 7-21

FLOOR 22-29

# **RICHMOND**

## ONE BEDROOM + DEN

606 SQ FT