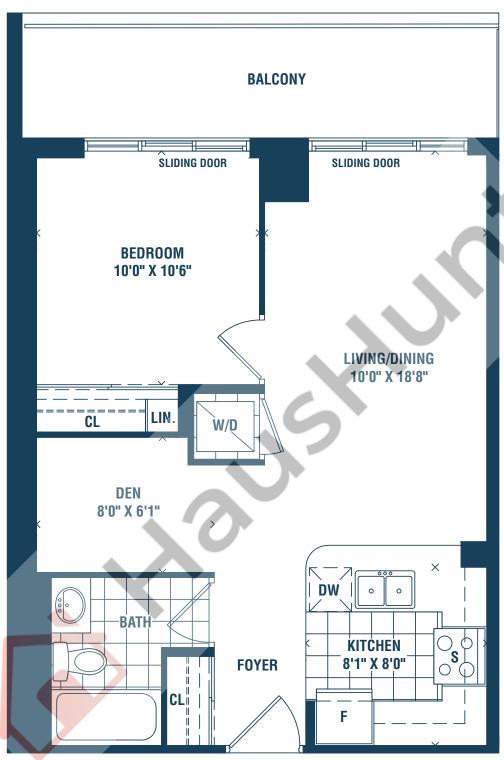

#### **ONE BEDROOM**







## **LAGUNA**

#### ONE BEDROOM + DEN

502 SQ.FT.





FLOOR 31



FLOOR 22-29

FLOOR 30

FLOOR 32

FLOOR 33-42

# **MARSALA**

# ONE BEDROOM + DEN 655 SQ.FT.



AT THE COVE







## **MAUI**

#### **ONE BEDROOM**





4TH FLOOR



5TH FLOOR



6TH FLOOR



FLOOR 7-21



FLOOR 22-29















# **MELBOURNE**

#### **ONE BEDROOM**









# **MIAMI**

#### ONE BEDROOM + DEN









## **MONTEREY**

#### TWO BEDROOM + DEN

868 SQ.FT.













LAKE ONTARIO



# **NAPLES**

#### TWO BEDROOM









## **NASSAU**

#### ONE BEDROOM + DEN



















## **NEWPORT**

#### **TWO BEDROOM**

642 SQ.FT.





FLOOR 33-42



FLOOR 32

FLOOR 43-53

PH1 - PH5

## **NEWPORT 1**

## **TWO BEDROOM**









# **RICHMOND**

## ONE BEDROOM + DEN

606 SQ FT











# RIO ONE BEDROOM 534 SQ.FT.









# **SAN FRANCISCO**

#### TWO BEDROOM

687 SQ.FT.







5TH FLOOR

# **SAN JUAN**

#### **ONE BEDROOM**











## **SARASOTA**

#### **ONE BEDROOM + DEN**

628 SQ.FT.





1DJ













## **SOUTH BEACH**

TWO BEDROOM + DEN 884 SQ.FT.



















## **SYDNEY**

## ONE BEDROOM + DEN



















## **TAMPA**

## ONE BEDROOM + DEN









# **VENICE**

#### TWO BEDROOM