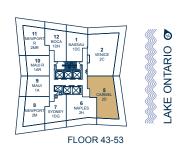

# **BARBADOS**

## ONE BEDROOM + DEN







## **BOCA**

#### ONE BEDROOM + DEN

556 SQ.FT.







FLOOR 7-21

FLOOR 22-29













## **CARMEL**

#### TWO BEDROOM + DEN











# **HONOLULU**

## ONE BEDROOM + DEN









# **HUDSON**

#### **ONE BEDROOM**







## **LAGUNA**

#### ONE BEDROOM + DEN

502 SQ.FT.





FLOOR 31



FLOOR 22-29

FLOOR 30

FLOOR 32

FLOOR 33-42

# **MARSALA**

# ONE BEDROOM + DEN 655 SQ.FT.



AT THE COVE







## **MAUI**

#### **ONE BEDROOM**





4TH FLOOR



5TH FLOOR



6TH FLOOR



FLOOR 7-21



FLOOR 22-29















# **MELBOURNE**

#### **ONE BEDROOM**









# **MIAMI**

#### ONE BEDROOM + DEN









## **MONTEREY**

#### TWO BEDROOM + DEN

868 SQ.FT.













LAKE ONTARIO



# **NAPLES**

#### TWO BEDROOM









## **NASSAU**

#### ONE BEDROOM + DEN



















## **NEWPORT**

#### **TWO BEDROOM**

642 SQ.FT.





FLOOR 33-42



FLOOR 32

FLOOR 43-53

PH1 - PH5

## **NEWPORT 1**

## **TWO BEDROOM*