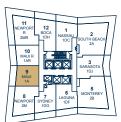

## **NEWPORT**

#### **TWO BEDROOM**

642 SQ.FT.

FLOOR 33-42

FLOOR 32

FLOOR 43-53

PH1 - PH5

## **LAGUNA**

#### ONE BEDROOM + DEN

502 SQ.FT.

FLOOR 31

FLOOR 22-29

FLOOR 30

FLOOR 32

FLOOR 33-42

## **SOUTH BEACH**

TWO BEDROOM + DEN 884 SQ.FT.

## **MONTEREY**

#### TWO BEDROOM + DEN

868 SQ.FT.

LAKE ONTARIO