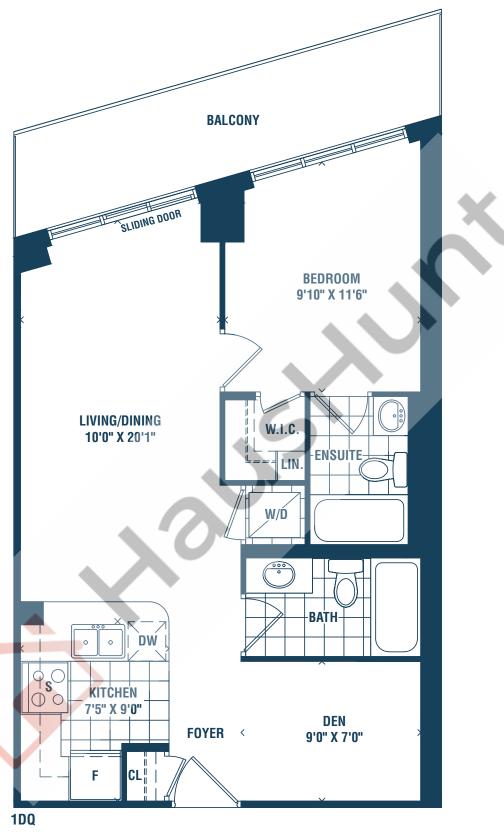

## **LAGUNA**

#### ONE BEDROOM + DEN

502 SQ.FT.

FLOOR 31

FLOOR 22-29

FLOOR 30

FLOOR 32

FLOOR 33-42