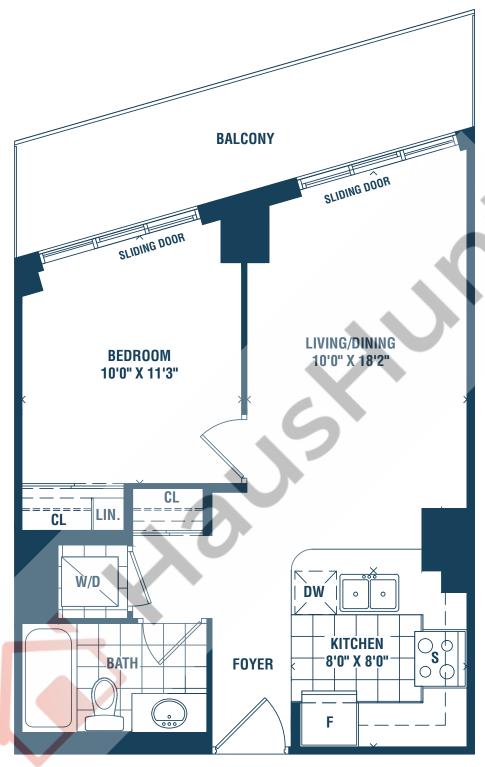

**

# ONE BEDROOM + DEN 655 SQ.FT.



AT THE COVE







## **MAUI**

#### **ONE BEDROOM**





4TH FLOOR



5TH FLOOR



6TH FLOOR



FLOOR 7-21



FLOOR 22-29















# **MELBOURNE**

#### **ONE BEDROOM**









# **MIAMI**

#### ONE BEDROOM + DEN









## **MONTEREY**

#### TWO BEDROOM + DEN

868 SQ.FT.













LAKE ONTARIO



# **NAPLES**

#### TWO BEDROOM









## **NASSAU**

#### ONE BEDROOM + DEN



















## **NEWPORT**

#### **TWO BEDROOM**

642 SQ.FT.





FLOOR 33-42



FLOOR 32

FLOOR 43-53

PH1 - PH5

## **NEWPORT 1**

## **TWO BEDROOM**









# **RICHMOND**

## ONE BEDROOM + DEN

606 SQ FT











# RIO ONE BEDROOM 534 SQ.FT.









# **SAN FRANCISCO**

#### TWO BEDROOM

687 SQ.FT.







5TH FLOOR

# **SAN JUAN**

#### **ONE BEDROOM**











## **SARASOTA**

#### **ONE BEDROOM + DEN**

628 SQ.FT.





1DJ













## **SOUTH BEACH**

TWO BEDROOM + DEN 884 SQ.FT.



















## **SYDNEY**

## ONE BEDROOM + DEN



















## **TAMPA**

## ONE BEDROOM + DEN









# **VENICE**

#### TWO BEDROOM