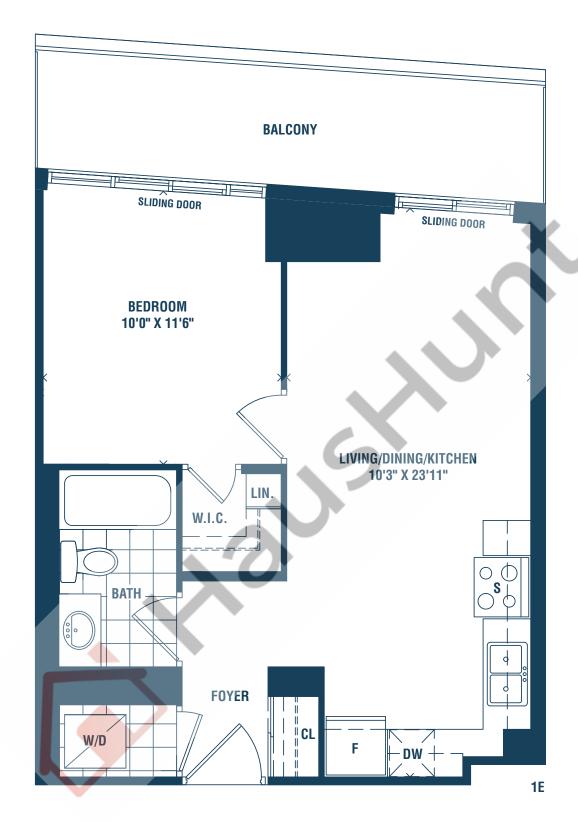

A**

#### ONE BEDROOM + DEN

502 SQ.FT.





FLOOR 31



FLOOR 22-29

FLOOR 30

FLOOR 32

FLOOR 33-42

# **MARSALA**

# ONE BEDROOM + DEN 655 SQ.FT.



AT THE COVE







## **MAUI**

#### **ONE BEDROOM**





4TH FLOOR



5TH FLOOR



6TH FLOOR



FLOOR 7-21



FLOOR 22-29















# **MELBOURNE**

#### **ONE BEDROOM**









# **MIAMI**

#### ONE BEDROOM + DEN









## **MONTEREY**

#### TWO BEDROOM + DEN

868 SQ.FT.













LAKE ONTARIO



# **NAPLES**

#### TWO BEDROOM









## **NASSAU**

#### ONE BEDROOM + DEN



















## **NEWPORT**

#### **TWO BEDROOM**

642 SQ.FT.





FLOOR 33-42



FLOOR 32

FLOOR 43-53

PH1 - PH5

## **NEWPORT 1**

## **TWO BEDROOM**









# **RICHMOND**

## ONE BEDROOM + DEN

606 SQ FT











# RIO ONE BEDROOM 534 SQ.FT.









# **SAN FRANCISCO**

#### TWO BEDROOM

687 SQ.FT.







5TH FLOOR

# **SAN JUAN**

#### **ONE BEDROOM**











## **SARASOTA**

#### **ONE BEDROOM + DEN**

628 SQ.FT.





1DJ













## **SOUTH BEACH**

TWO BEDROOM + DEN 884 SQ.FT.



















## **SYDNEY**

## ONE BEDROOM + DEN



















## **TAMPA**

## ONE BEDROOM + DEN









# **VENICE**

#### TWO BEDROOM