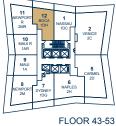

# **BARBADOS**

## ONE BEDROOM + DEN







## **BOCA**

#### ONE BEDROOM + DEN

556 SQ.FT.







FLOOR 7-21

FLOOR 22-29













## **CARMEL**

#### TWO BEDROOM + DEN











# **HONOLULU**

## ONE BEDROOM + DEN









# **HUDSON**

#### **ONE BEDROOM**







## **LAGUNA**

#### ONE BEDROOM + DEN

502 SQ.FT.





FLOOR 31



FLOOR 22-29

FLOOR 30

FLOOR 32

FLOOR 33-42

# **MARSALA**

# ONE BEDROOM + DEN 655 SQ.FT.



AT THE COVE







## **MAUI**

#### **ONE BEDROOM**





4TH FLOOR



5TH FLOOR



6TH FLOOR



FLOOR 7-21



FLOOR 22-29















# **MELBOURNE**

#### **ONE BEDROOM**









# **MIAMI**

#### ONE BEDROOM + DEN









## **MONTEREY**

#### TWO BEDROOM + DEN

868 SQ.FT.













LAKE ONTARIO



# **NAPLES**

#### TWO BEDROOM









## **NASSAU**

#### ONE BEDROOM + DEN



















## **NEWPORT**

#### **TWO BEDROOM**

642 SQ.FT.





FLOOR 33-42



FLOOR 32

FLOOR