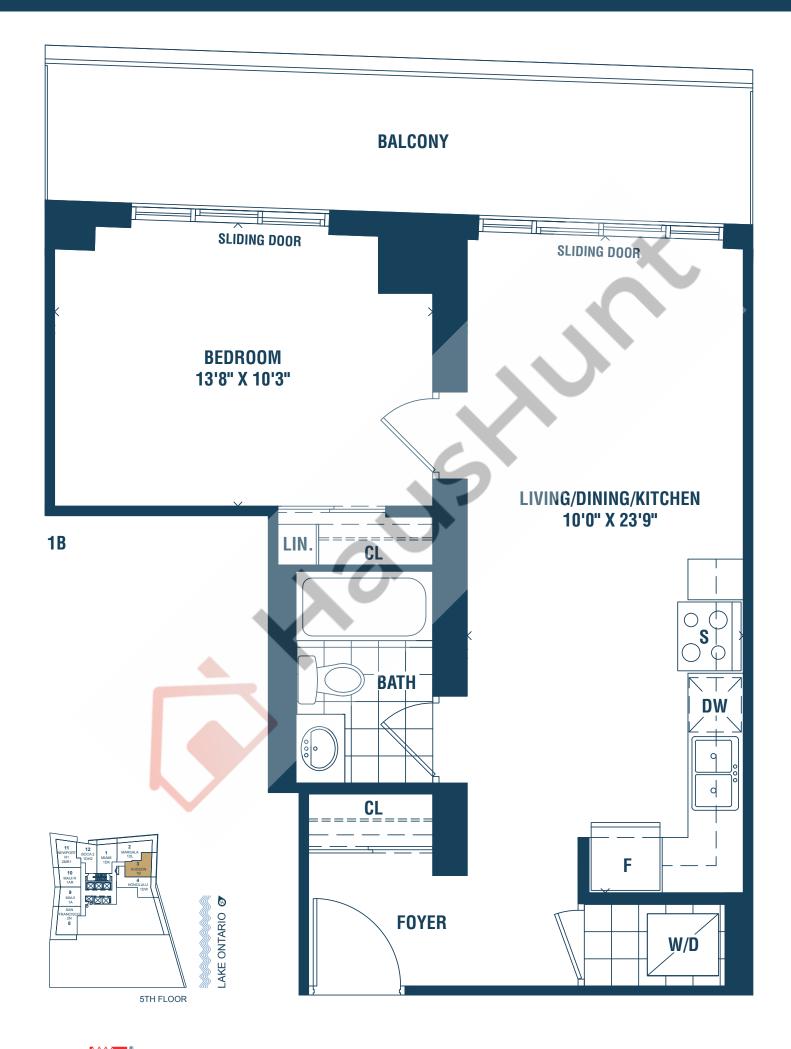

# **BARBADOS**

## ONE BEDROOM + DEN







## **BOCA**

#### ONE BEDROOM + DEN

556 SQ.FT.







FLOOR 7-21

FLOOR 22-29













## **CARMEL**

#### TWO BEDROOM + DEN











# **HONOLULU**

## ONE BEDROOM + DEN









# **HUDSON**

#### **ONE BEDROOM**







## **LAGUNA**

#### ONE BEDROOM + DEN

502 SQ.FT.





FLOOR 31



FLOOR 22-29

FLOOR 30

FLOOR 32

FLOOR 33-42

# **MARSALA**

# ONE BEDROOM + DEN 655 SQ.FT.



AT THE COVE







## **MAUI**

#### **ONE BEDROOM**





4TH FLOOR



5TH FLOOR



6TH FLOOR



FLOOR 7-21



FLOOR 22-29















# **MELBOURNE**

#### **ONE BEDROOM**









# **MIAMI**

#### ONE BEDROOM + DEN









## **MONTEREY**

#### TWO BEDROOM + DEN

868 SQ.FT.













LAKE ONTARIO



# **NAPLES**

#### TWO BEDROOM









## **NASSAU**

#### ONE BEDROOM + DEN



















## **NEWPORT**

#### **TWO BEDROOM**

642 SQ.FT.





FLOOR 33-42



FLOOR 32

FLOOR 43-53

PH1 - PH5

## **NEWPORT 1**

## **TWO BEDROOM**









# **RICHMOND**

## ONE BEDROOM + DEN

606 SQ FT











# RIO ONE BEDROOM