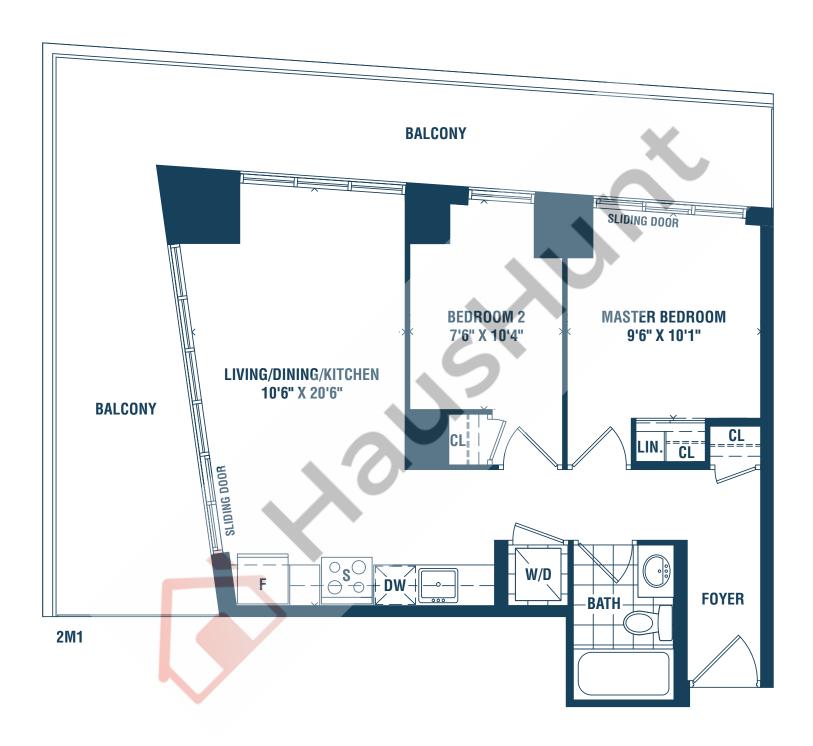

**HONOLULU**

## ONE BEDROOM + DEN









# **HUDSON**

#### **ONE BEDROOM**







## **LAGUNA**

#### ONE BEDROOM + DEN

502 SQ.FT.





FLOOR 31



FLOOR 22-29

FLOOR 30

FLOOR 32

FLOOR 33-42

# **MARSALA**

# ONE BEDROOM + DEN 655 SQ.FT.



AT THE COVE







## **MAUI**

#### **ONE BEDROOM**





4TH FLOOR



5TH FLOOR



6TH FLOOR



FLOOR 7-21



FLOOR 22-29















# **MELBOURNE**

#### **ONE BEDROOM**









# **MIAMI**

#### ONE BEDROOM + DEN









## **MONTEREY**

#### TWO BEDROOM + DEN

868 SQ.FT.













LAKE ONTARIO



# **NAPLES**

#### TWO BEDROOM









## **NASSAU**

#### ONE BEDROOM + DEN



















## **NEWPORT**

#### **TWO BEDROOM**

642 SQ.FT.





FLOOR 33-42



FLOOR 32

FLOOR 43-53

PH1 - PH5

## **NEWPORT 1**

## **TWO BEDROOM**









# **RICHMOND**

## ONE BEDROOM + DEN

606 SQ FT











# RIO ONE BEDROOM 534 SQ.FT.









# **SAN FRANCISCO**

#### TWO BEDROOM

687 SQ.FT.







5TH FLOOR

# **SAN JUAN**

#### **ONE BEDROOM**











## **SARASOTA**

#### **ONE BEDROOM + DEN**

628 SQ.FT.





1DJ













## **SOUTH BEACH**

TWO BEDROOM + DEN 884 SQ.FT.



















## **SYDNEY**

## ONE BEDROOM + DEN



















## **TAMPA**

## ONE BEDROOM + DEN









# **VENICE**

#### TWO BEDROOM