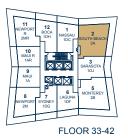

#### ONE BEDROOM + DEN

502 SQ.FT.

FLOOR 31

FLOOR 22-29

FLOOR 30

FLOOR 32

FLOOR 33-42

#### **TWO BEDROOM**

642 SQ.FT.

FLOOR 33-42

FLOOR 32

FLOOR 43-53

PH1 - PH5