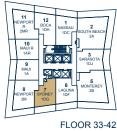

#### ONE BEDROOM + DEN

502 SQ.FT.

FLOOR 31

FLOOR 22-29

FLOOR 30

FLOOR 32

FLOOR 33-42