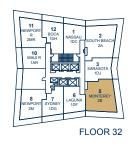

#### ONE BEDROOM + DEN

502 SQ.FT.

FLOOR 31

FLOOR 22-29

FLOOR 30

FLOOR 32

FLOOR 33-42