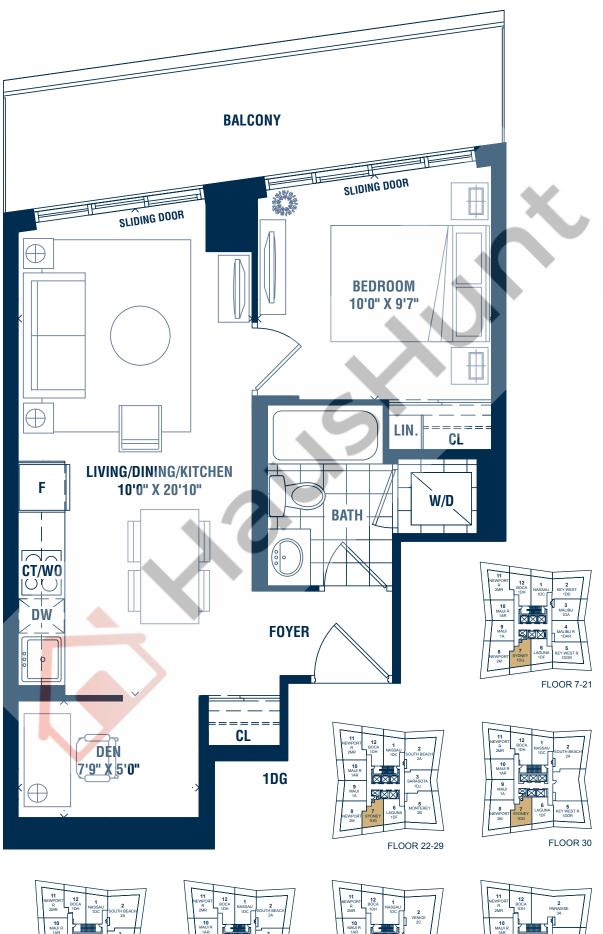

#### ONE BEDROOM + DEN

502 SQ.FT.

FLOOR 31

FLOOR 22-29

FLOOR 30

FLOOR 32

FLOOR 33-42