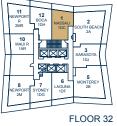

#### ONE BEDROOM + DEN

502 SQ.FT.

FLOOR 31

FLOOR 22-29

FLOOR 30

FLOOR 32

FLOOR 33-42