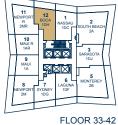

#### ONE BEDROOM + DEN

502 SQ.FT.

FLOOR 31

FLOOR 22-29

FLOOR 30

FLOOR 32

FLOOR 33-42