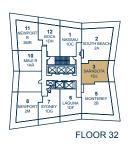

#### ONE BEDROOM + DEN

502 SQ.FT.

FLOOR 31

FLOOR 22-29

FLOOR 30

FLOOR 32

FLOOR 33-42