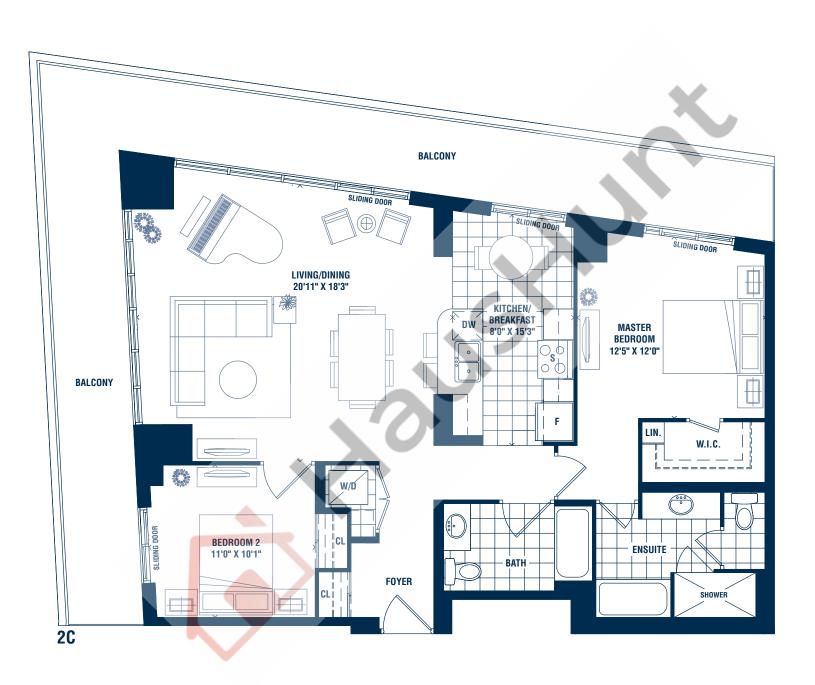

## TWO BEDROOM + DEN

868 SQ.FT.













LAKE ONTARIO



# **NAPLES**

#### TWO BEDROOM









## **NASSAU**

#### ONE BEDROOM + DEN



















## **NEWPORT**

#### **TWO BEDROOM**

642 SQ.FT.





FLOOR 33-42



FLOOR 32

FLOOR 43-53

PH1 - PH5

## **NEWPORT 1**

## **TWO BEDROOM**









# **RICHMOND**

## ONE BEDROOM + DEN

606 SQ FT











# RIO ONE BEDROOM 534 SQ.FT.









# **SAN FRANCISCO**

#### TWO BEDROOM

687 SQ.FT.







5TH FLOOR

# **SAN JUAN**

#### **ONE BEDROOM**











## **SARASOTA**

#### **ONE BEDROOM + DEN**

628 SQ.FT.





1DJ













## **SOUTH BEACH**

TWO BEDROOM + DEN 884 SQ.FT.



















## **SYDNEY**

## ONE BEDROOM + DEN



















## **TAMPA**

## ONE BEDROOM + DEN









# **VENICE**

#### TWO BEDROOM