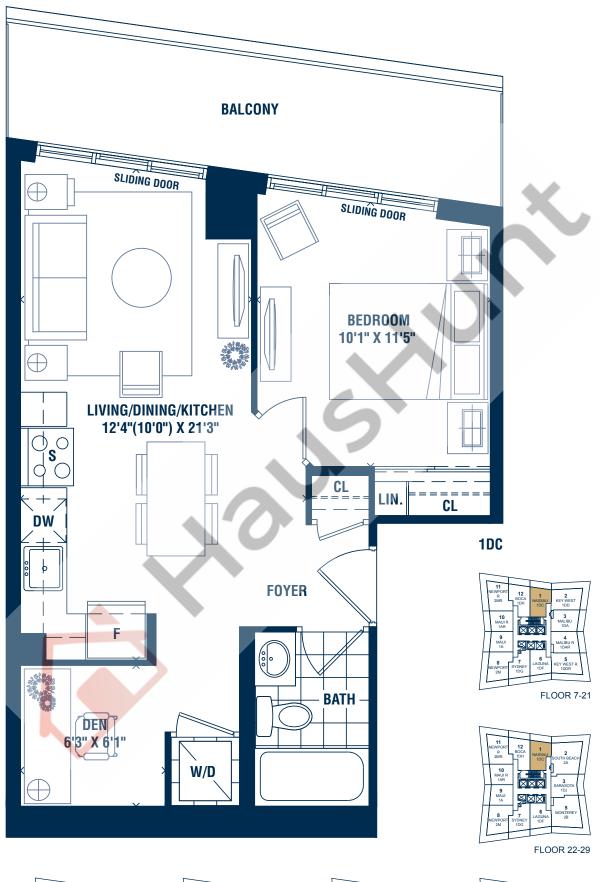

## **LAGUNA**

#### ONE BEDROOM + DEN

502 SQ.FT.

FLOOR 31

FLOOR 22-29

FLOOR 30

FLOOR 32

FLOOR 33-42