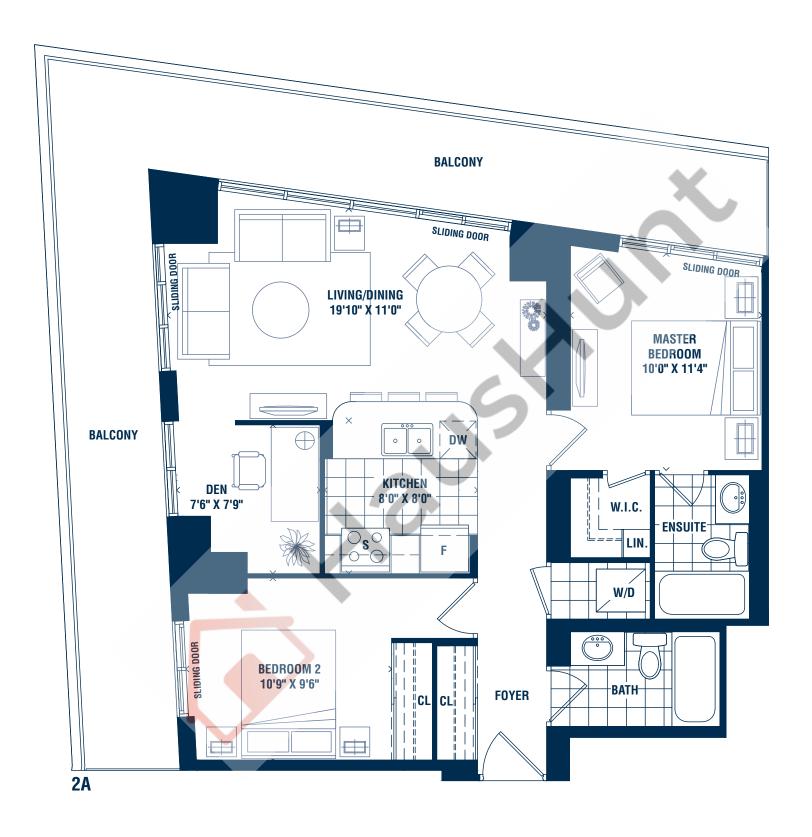

OR 7-21



FLOOR 22-29















# **MELBOURNE**

#### **ONE BEDROOM**









# **MIAMI**

#### ONE BEDROOM + DEN









## **MONTEREY**

#### TWO BEDROOM + DEN

868 SQ.FT.













LAKE ONTARIO



# **NAPLES**

#### TWO BEDROOM









## **NASSAU**

#### ONE BEDROOM + DEN



















## **NEWPORT**

#### **TWO BEDROOM**

642 SQ.FT.





FLOOR 33-42



FLOOR 32

FLOOR 43-53

PH1 - PH5

## **NEWPORT 1**

## **TWO BEDROOM**









# **RICHMOND**

## ONE BEDROOM + DEN

606 SQ FT











# RIO ONE BEDROOM 534 SQ.FT.









# **SAN FRANCISCO**

#### TWO BEDROOM

687 SQ.FT.







5TH FLOOR

# **SAN JUAN**

#### **ONE BEDROOM**











## **SARASOTA**

#### **ONE BEDROOM + DEN**

628 SQ.FT.





1DJ













## **SOUTH BEACH**

TWO BEDROOM + DEN 884 SQ.FT.



















## **SYDNEY**

## ONE BEDROOM + DEN



















## **TAMPA**

## ONE BEDROOM + DEN









# **VENICE**

#### TWO BEDROOM