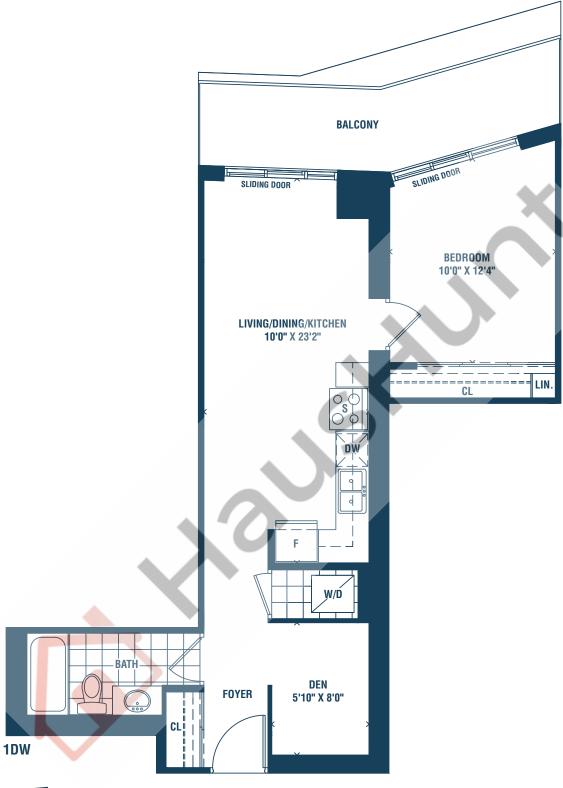

# **BARBADOS**

## ONE BEDROOM + DEN







## **BOCA**

#### ONE BEDROOM + DEN

556 SQ.FT.







FLOOR 7-21

FLOOR 22-29













## **CARMEL**

#### TWO BEDROOM + DEN











# **HONOLULU**

## ONE BEDROOM + DEN









# **HUDSON**

#### **ONE BEDROOM**







## **LAGUNA**

#### ONE BEDROOM + DEN

502 SQ.FT.





FLOOR 31



FLOOR 22-29

FLOOR 30

FLOOR 32

FLOOR 33-42

# **MARSALA**

# ONE BEDROOM + DEN 655 SQ.FT.



AT THE COVE







## **MAUI**

#### **ONE BEDROOM**





4TH FLOOR



5TH FLOOR



6TH FLOOR



FLOOR 7-21



FLOOR 22-29















# **MELBOURNE**

#### **ONE BEDROOM**









# **MIAMI**

#### ONE BEDROOM + DEN









## **MONTEREY**

#### TWO BEDROOM + DEN

868 SQ.FT.













LAKE ONTARIO



# **NAPLES**

#### TWO BEDROOM









## **NASSAU**

#### ONE BEDROOM + DEN



















## **NEWPORT**

#### **TWO BEDROOM**

642 SQ.FT.





FLOOR 33-42



FLOOR 32

FLOOR 43-53

PH1 - PH5

## **NEWPORT 1**

## **TWO BEDROOM**









# **RICHMOND**

## ONE BEDROOM +