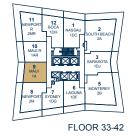

#### ONE BEDROOM + DEN

502 SQ.FT.

FLOOR 31

FLOOR 22-29

FLOOR 30

FLOOR 32

FLOOR 33-42

#### **TWO BEDROOM**

642 SQ.FT.

FLOOR 33-42

FLOOR 32

FLOOR 43-53

PH1 - PH5