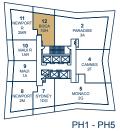

# **BARBADOS**

## ONE BEDROOM + DEN







## **BOCA**

#### ONE BEDROOM + DEN

556 SQ.FT.







FLOOR 7-21

FLOOR 22-29













## **CARMEL**

#### TWO BEDROOM + DEN











# **HONOLULU**

## ONE BEDROOM + DEN









# **HUDSON**

#### **ONE BEDROOM**







## **LAGUNA**

#### ONE BEDROOM + DEN

502 SQ.FT.





FLOOR 31



FLOOR 22-29

FLOOR 30

FLOOR 32

FLOOR 33-42

# **MARSALA**

# ONE BEDROOM + DEN 655 SQ.FT.



AT THE COVE







## **MAUI**

#### **ONE BEDROOM**





4TH FLOOR



5TH FLOOR



6TH FLOOR



FLOOR 7-21



FLOOR 22-29















# **MELBOURNE**

#### **ONE BEDROOM**









# **MIAMI**

#### ONE BEDROOM + DEN









## **MONTEREY**

#### TWO BEDROOM + DEN

868 SQ.FT.













LAKE ONTARIO



# **NAPLES**

#### TWO BEDROOM









## **NASSAU**

#### ONE BEDROOM + DEN



















## **NEWPORT**

#### **TWO BEDROOM**

642 SQ.FT.





FLOOR 33-42



FLOOR 32

FLOOR 43