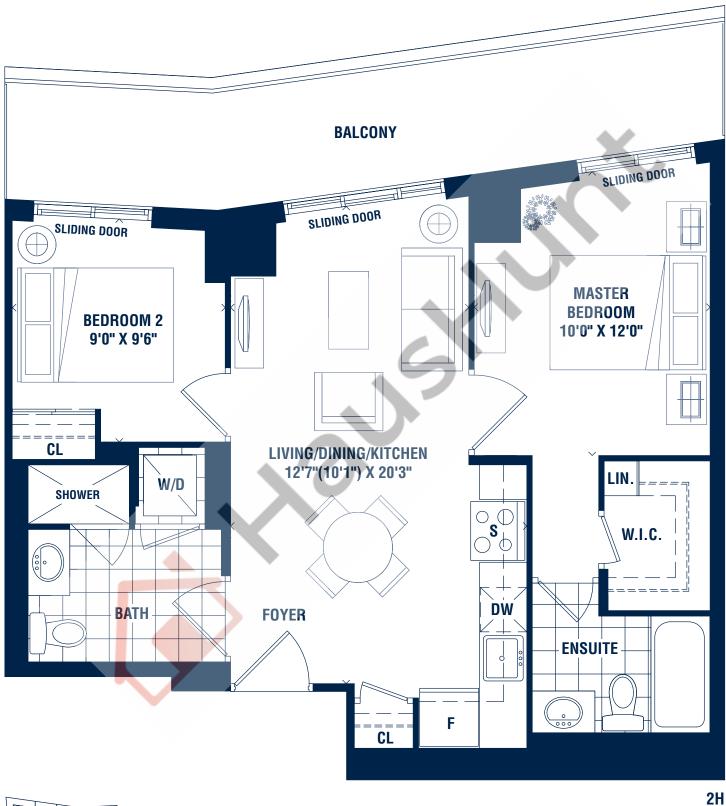

# **BARBADOS**

## ONE BEDROOM + DEN







## **BOCA**

#### ONE BEDROOM + DEN

556 SQ.FT.







FLOOR 7-21

FLOOR 22-29













## **CARMEL**

#### TWO BEDROOM + DEN











# **HONOLULU**

## ONE BEDROOM + DEN









# **HUDSON**

#### **ONE BEDROOM**







## **LAGUNA**

#### ONE BEDROOM + DEN

502 SQ.FT.





FLOOR 31



FLOOR 22-29

FLOOR 30

FLOOR 32

FLOOR 33-42

# **MARSALA**

# ONE BEDROOM + DEN 655 SQ.FT.



AT THE COVE







## **MAUI**

#### **ONE BEDROOM**





4TH FLOOR



5TH FLOOR



6TH FLOOR



FLOOR 7-21



FLOOR 22-29















# **MELBOURNE**

#### **ONE BEDROOM**









# **MIAMI**

#### ONE BEDROOM + DEN









## **MONTEREY**

#### TWO BEDROOM + DEN

868 SQ.FT.













LAKE ONTARIO



# **NAPLES**

#### TWO BEDROOM









## **NASSAU**

#### ONE BEDROOM + DEN



















## **NEWPORT**

#### **TWO BEDROOM**

642 SQ.FT.





FLOOR 33-42



FLOOR 32

FLOOR 43-53

PH1 - PH5

## **NEWPORT 1**

## **TWO BEDROOM**









# **RICHMOND**

## ONE BEDROOM + DEN

606 SQ FT











# RIO ONE BEDROOM 534 SQ.FT.









# **SAN FRANCISCO**

#### TWO BEDROOM

687 SQ.FT.







5TH FLOOR

# **SAN JUAN**

#### **ONE BEDROOM**











## **SARASOTA**

#### **ONE BEDROOM + DEN**

628 SQ.FT.





1DJ













## **SOUTH BEACH**

TWO BEDROOM + DEN 884 SQ.FT.



















## **SYDNEY**

## ONE BEDROOM + DEN



















## **TAMPA**

## ONE BEDROOM + DEN









# **VENICE**

#### TWO BEDROOM