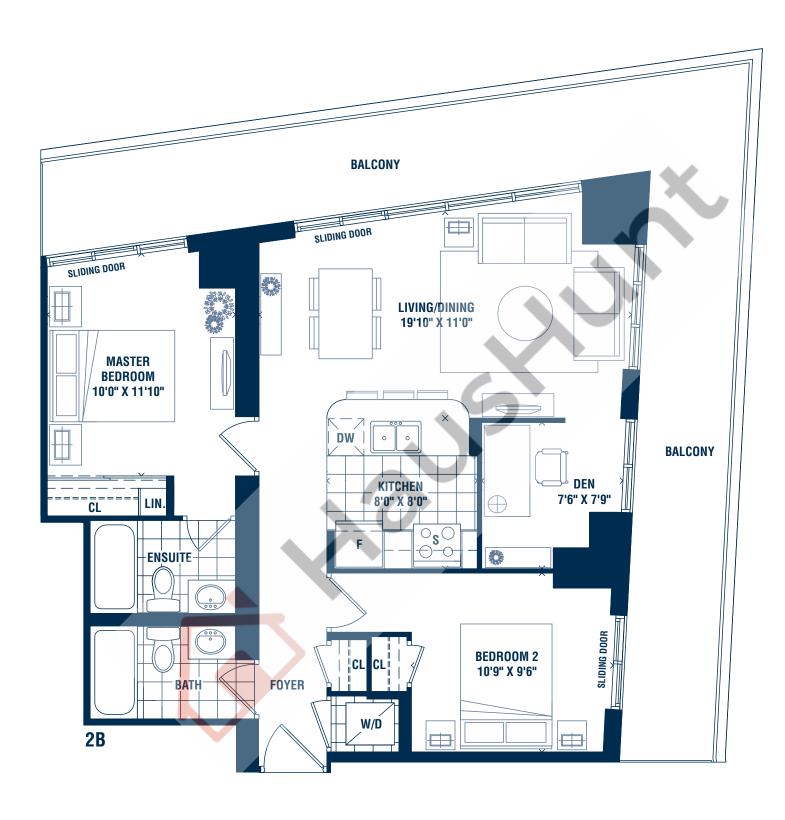

# **BARBADOS**

## ONE BEDROOM + DEN







## **BOCA**

#### ONE BEDROOM + DEN

556 SQ.FT.







FLOOR 7-21

FLOOR 22-29













## **CARMEL**

#### TWO BEDROOM + DEN











# **HONOLULU**

## ONE BEDROOM + DEN









# **HUDSON**

#### **ONE BEDROOM**







## **LAGUNA**

#### ONE BEDROOM + DEN

502 SQ.FT.





FLOOR 31



FLOOR 22-29

FLOOR 30

FLOOR 32

FLOOR 33-42

# **MARSALA**

# ONE BEDROOM + DEN 655 SQ.FT.



AT THE COVE







## **MAUI**

#### **ONE BEDROOM**





4TH FLOOR



5TH FLOOR



6TH FLOOR



FLOOR 7-21



FLOOR 22-29















# **MELBOURNE**

#### **ONE BEDROOM**









# **MIAMI**

#### ONE BEDROOM + DEN









## **MONTEREY**

#### TWO BEDROOM + DEN

868 SQ.FT.













LAKE ONTARIO



# **NAPLES**

#### TWO BEDROOM









## **NASSAU**

#### ONE BEDROOM + DEN



















## **NEWPORT**

#### **TWO BEDROOM**

642 SQ.FT.





FLOOR 33-42



FLOOR 32

FLOOR 43-53

PH1 - PH5

## **NEWPORT 1**

## **TWO BEDROOM**









# **RICHMOND**

## ONE BEDROOM + DEN

606 SQ FT











# RIO ONE BEDROOM 534 SQ.FT.









# **SAN FRANCISCO**

#### TWO BEDROOM

687 SQ.FT.







5TH FLOOR

# **SAN JUAN**

#### **ONE BEDROOM**











## **SARASOTA**

#### **ONE BEDROOM + DEN**

628 SQ.FT.





1DJ













## **SOUTH BEACH**

TWO BEDROOM + DEN 884 SQ.FT.



















## **SYDNEY**

## ONE BEDROOM + DEN



















## **TAMPA**

## ONE BEDROOM + DEN









# **VENICE**

#### TWO BEDROOM