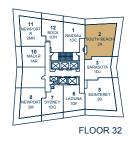

#### ONE BEDROOM + DEN

502 SQ.FT.

FLOOR 31

FLOOR 22-29

FLOOR 30

FLOOR 32

FLOOR 33-42

#### **TWO BEDROOM**

642 SQ.FT.

FLOOR 33-42

FLOOR 32

FLOOR 43-53

PH1 - PH5