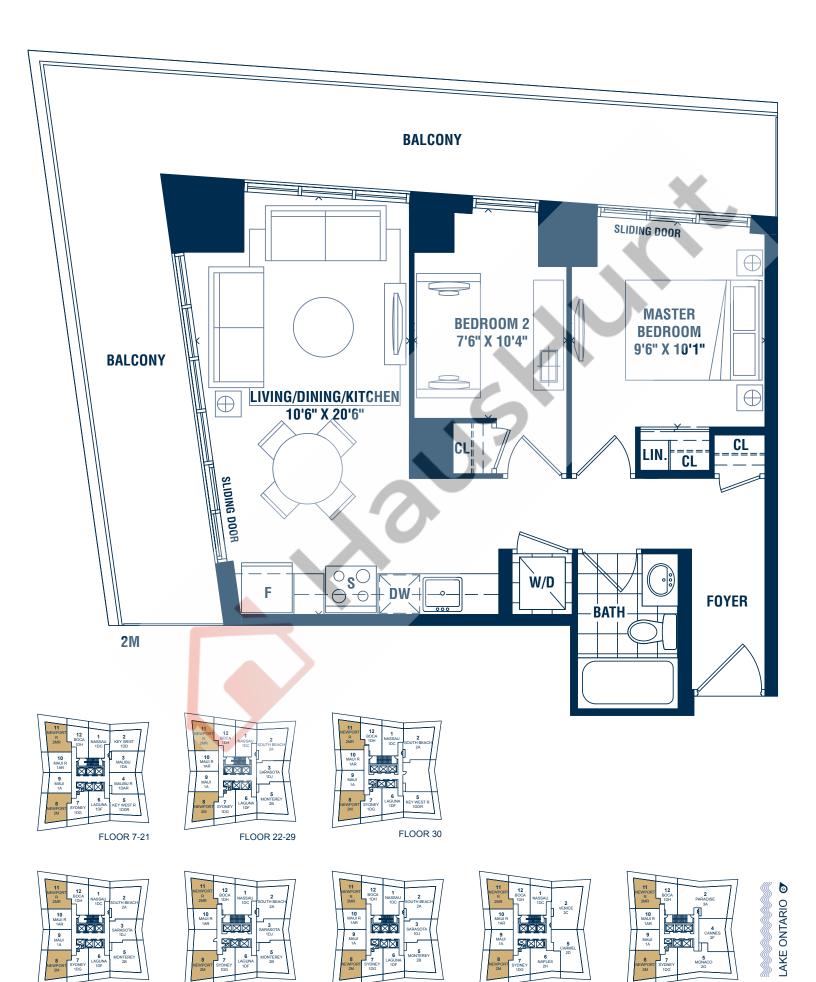

#### ONE BEDROOM + DEN

556 SQ.FT.

FLOOR 7-21

FLOOR 22-29

#### ONE BEDROOM + DEN

502 SQ.FT.

FLOOR 31

FLOOR 22-29

FLOOR 30

FLOOR 32

FLOOR 33-42

## **MAUI**

#### **ONE BEDROOM**

4TH FLOOR

5TH FLOOR

6TH FLOOR

FLOOR 7-21

FLOOR 22-29

#### TWO BEDROOM + DEN

868 SQ.FT.

LAKE ONTARIO