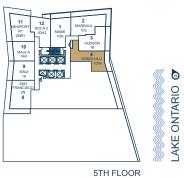

# **BARBADOS**

## ONE BEDROOM + DEN







## **BOCA**

#### ONE BEDROOM + DEN

556 SQ.FT.







FLOOR 7-21

FLOOR 22-29













## **CARMEL**

#### TWO BEDROOM + DEN











# **HONOLULU**

## ONE BEDROOM + DEN









# **HUDSON**

#### **ONE BEDROOM**







## **LAGUNA**

#### ONE BEDROOM + DEN

502 SQ.FT.





FLOOR 31



FLOOR 22-29

FLOOR 30

FLOOR 32

FLOOR 33-42

# **MARSALA**

# ONE BEDROOM + DEN 655 SQ.FT.



AT THE COVE







## **MAUI**

#### **ONE BEDROOM**





4TH FLOOR



5TH FLOOR



6TH FLOOR



FLOOR 7-21



FLOOR 22-29















# **MELBOURNE**

#### **ONE BEDROOM**









# **MIAMI**

#### ONE BEDROOM + DEN









## **MONTEREY**

#### TWO BEDROOM + DEN

868 SQ.FT.













LAKE ONTARIO



# **NAPLES**

#### TWO BEDROOM









## **NASSAU**

#### ONE BEDROOM + DEN



















## **NEWPORT**

#### **TWO BEDROOM**

642 SQ.FT.





FLOOR 33-42



FLOOR 32

FLOOR 43-53

PH1 - PH5

## **NEWPORT 1**

## **TWO BEDROOM**









# **RICHMOND**

## ONE BEDROOM + DE