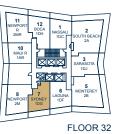

#### ONE BEDROOM + DEN

502 SQ.FT.

FLOOR 31

FLOOR 22-29

FLOOR 30

FLOOR 32

FLOOR 33-42