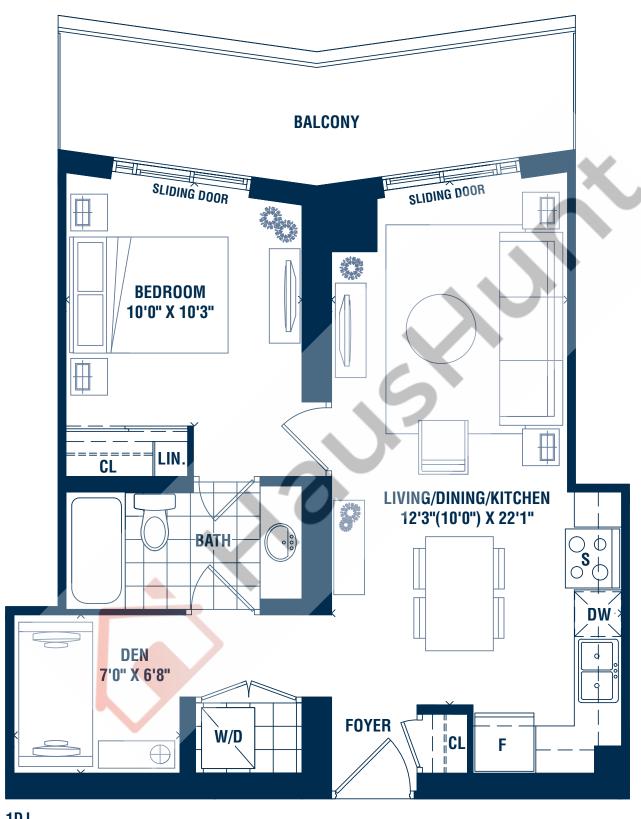

*

#### **ONE BEDROOM**





4TH FLOOR



5TH FLOOR



6TH FLOOR



FLOOR 7-21



FLOOR 22-29















# **MELBOURNE**

#### **ONE BEDROOM**









# **MIAMI**

#### ONE BEDROOM + DEN









## **MONTEREY**

#### TWO BEDROOM + DEN

868 SQ.FT.













LAKE ONTARIO



# **NAPLES**

#### TWO BEDROOM









## **NASSAU**

#### ONE BEDROOM + DEN



















## **NEWPORT**

#### **TWO BEDROOM**

642 SQ.FT.





FLOOR 33-42



FLOOR 32

FLOOR 43-53

PH1 - PH5

## **NEWPORT 1**

## **TWO BEDROOM**









# **RICHMOND**

## ONE BEDROOM + DEN

606 SQ FT











# RIO ONE BEDROOM 534 SQ.FT.









# **SAN FRANCISCO**

#### TWO BEDROOM

687 SQ.FT.







5TH FLOOR

# **SAN JUAN**

#### **ONE BEDROOM**











## **SARASOTA**

#### **ONE BEDROOM + DEN**

628 SQ.FT.





1DJ













## **SOUTH BEACH**

TWO BEDROOM + DEN 884 SQ.FT.



















## **SYDNEY**

## ONE BEDROOM + DEN



















## **TAMPA**

## ONE BEDROOM + DEN









# **VENICE**

#### TWO BEDROOM