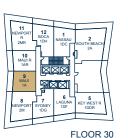

#### ONE BEDROOM + DEN

502 SQ.FT.

FLOOR 31

FLOOR 22-29

FLOOR 30

FLOOR 32

FLOOR 33-42