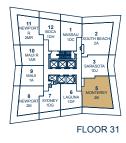

#### ONE BEDROOM + DEN

502 SQ.FT.

FLOOR 31

FLOOR 22-29

FLOOR 30

FLOOR 32

FLOOR 33-42