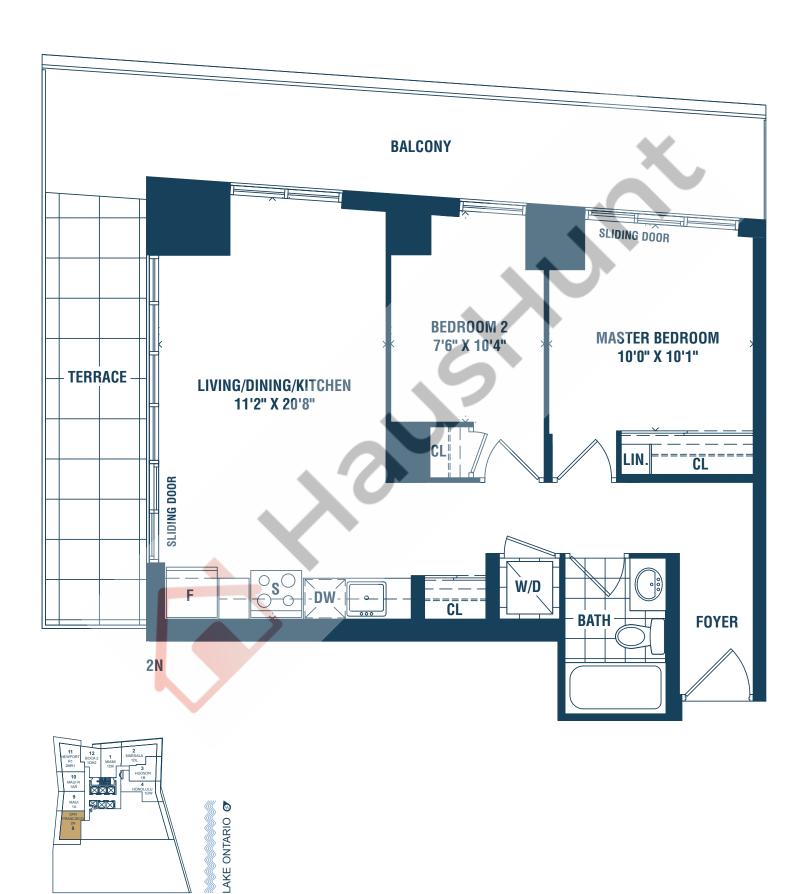

OOR 22-29

FLOOR 30

FLOOR 32

FLOOR 33-42

# **MARSALA**

# ONE BEDROOM + DEN 655 SQ.FT.



AT THE COVE







## **MAUI**

#### **ONE BEDROOM**





4TH FLOOR



5TH FLOOR



6TH FLOOR



FLOOR 7-21



FLOOR 22-29















# **MELBOURNE**

#### **ONE BEDROOM**









# **MIAMI**

#### ONE BEDROOM + DEN









## **MONTEREY**

#### TWO BEDROOM + DEN

868 SQ.FT.













LAKE ONTARIO



# **NAPLES**

#### TWO BEDROOM









## **NASSAU**

#### ONE BEDROOM + DEN



















## **NEWPORT**

#### **TWO BEDROOM**

642 SQ.FT.





FLOOR 33-42



FLOOR 32

FLOOR 43-53

PH1 - PH5

## **NEWPORT 1**

## **TWO BEDROOM**









# **RICHMOND**

## ONE BEDROOM + DEN

606 SQ FT











# RIO ONE BEDROOM 534 SQ.FT.









# **SAN FRANCISCO**

#### TWO BEDROOM

687 SQ.FT.







5TH FLOOR

# **SAN JUAN**

#### **ONE BEDROOM**











## **SARASOTA**

#### **ONE BEDROOM + DEN**

628 SQ.FT.





1DJ













## **SOUTH BEACH**

TWO BEDROOM + DEN 884 SQ.FT.



















## **SYDNEY**

## ONE BEDROOM + DEN



















## **TAMPA**

## ONE BEDROOM + DEN









# **VENICE**

#### TWO BEDROOM