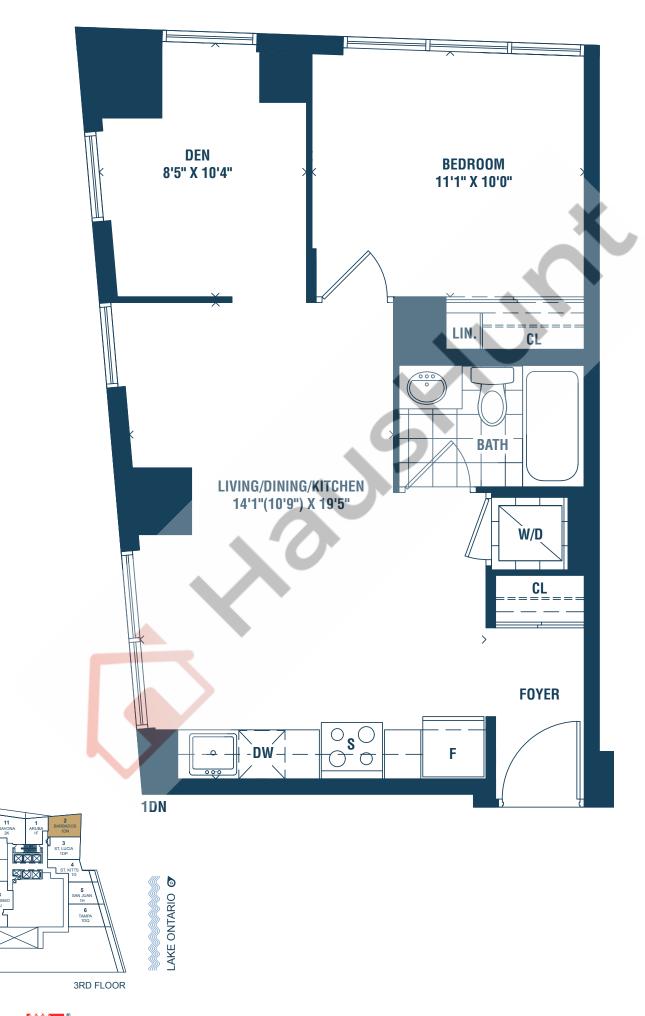

## **LAGUNA**

#### ONE BEDROOM + DEN

502 SQ.FT.

FLOOR 31

FLOOR 22-29

FLOOR 30

FLOOR 32

FLOOR 33-42