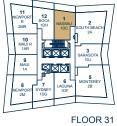

#### ONE BEDROOM + DEN

502 SQ.FT.

FLOOR 31

FLOOR 22-29

FLOOR 30

FLOOR 32

FLOOR 33-42