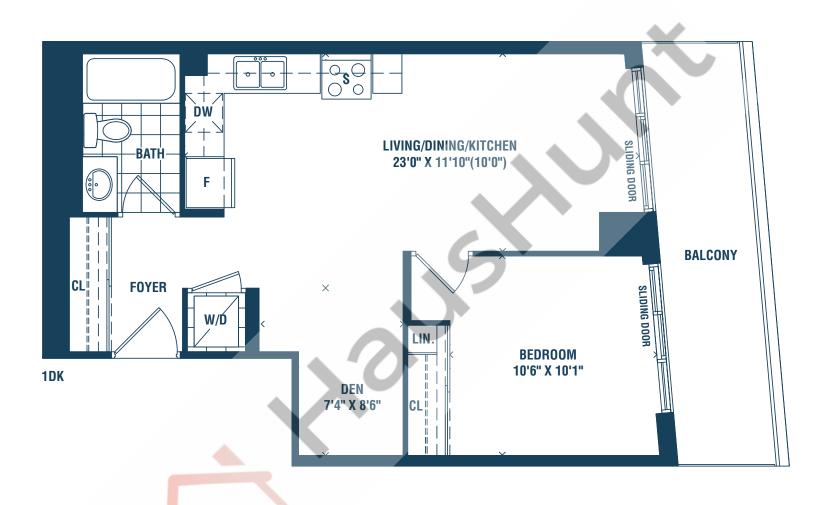

# **BARBADOS**

## ONE BEDROOM + DEN







## **BOCA**

#### ONE BEDROOM + DEN

556 SQ.FT.







FLOOR 7-21

FLOOR 22-29













## **CARMEL**

#### TWO BEDROOM + DEN











# **HONOLULU**

## ONE BEDROOM + DEN









# **HUDSON**

#### **ONE BEDROOM**







## **LAGUNA**

#### ONE BEDROOM + DEN

502 SQ.FT.





FLOOR 31



FLOOR 22-29

FLOOR 30

FLOOR 32

FLOOR 33-42

# **MARSALA**

# ONE BEDROOM + DEN 655 SQ.FT.



AT THE COVE







## **MAUI**

#### **ONE BEDROOM**





4TH FLOOR



5TH FLOOR



6TH FLOOR



FLOOR 7-21



FLOOR 22-29















# **MELBOURNE**

#### **ONE BEDROOM**









# **MIAMI**

#### ONE BEDROOM + DEN









## **MONTEREY**

#### TWO BEDROOM + DEN

868 SQ.FT.













LAKE ONTARIO



# **NAPLES**

#### TWO BEDROOM









## **NASSAU**

#### ONE BEDROOM + DEN



















## **NEWPORT**

#### **TWO BEDROOM**

642 SQ.FT.





FLOOR 33-42



FLOOR 32

FLOOR 43-53

PH1 - PH5

## **NEWPORT 1**

## **TWO BEDROOM**









# **RICHMOND**

## ONE BEDROOM + DEN

606 SQ FT











# RIO ONE BEDROOM 534 SQ.FT.









# **SAN FRANCISCO**

#### TWO BEDROOM

687 SQ.FT.







5TH FLOOR

# **SAN JUAN**

#### **ONE BEDROOM**











## **SARASOTA**

#### **ONE BEDROOM + DEN**

628 SQ.FT.





1DJ













## **SOUTH BEACH**

TWO BEDROOM + DEN 884 SQ.FT.



















## **SYDNEY**

## ONE BEDROOM + DEN



















## **TAMPA**

## ONE BEDROOM + DEN









# **VENIC