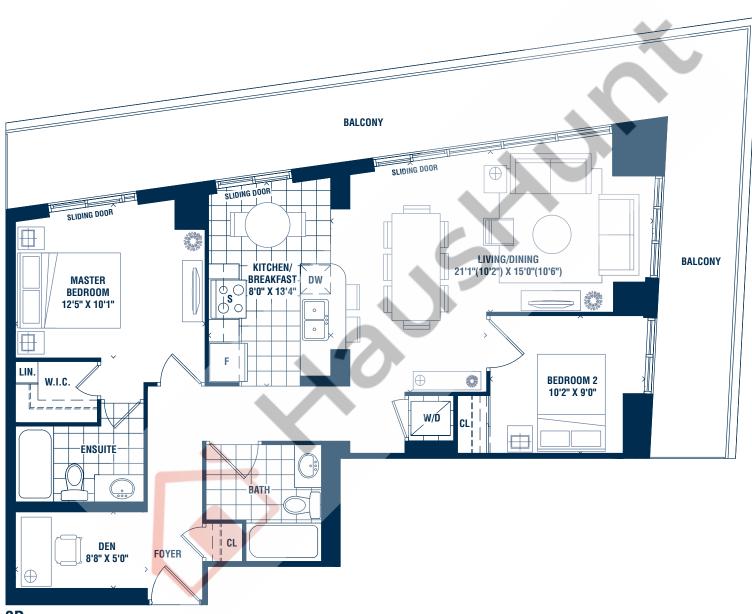

# **BARBADOS**

## ONE BEDROOM + DEN







## **BOCA**

#### ONE BEDROOM + DEN

556 SQ.FT.







FLOOR 7-21

FLOOR 22-29













## **CARMEL**

#### TWO BEDROOM + DEN











# **HONOLULU**

## ONE BEDROOM + DEN









# **HUDSON**

#### **ONE BEDROOM**







## **LAGUNA**

#### ONE BEDROOM + DEN

502 SQ.FT.





FLOOR 31



FLOOR 22-29

FLOOR 30

FLOOR 32

FLOOR 33-42

# **MARSALA**

# ONE BEDROOM + DEN 655 SQ.FT.



AT THE COVE







## **MAUI**

#### **ONE BEDROOM**





4TH FLOOR



5TH FLOOR



6TH FLOOR



FLOOR 7-21



FLOOR 22-29















# **MELBOURNE**

#### **ONE BEDROOM**









# **MIAMI**

#### ONE BEDROOM + DEN









## **MONTEREY**

#### TWO BEDROOM + DEN

868 SQ.FT.













LAKE ONTARIO



# **NAPLES**

#### TWO BEDROOM









## **NASSAU**

#### ONE BEDROOM + DEN



















## **NEWPORT**

#### **TWO BEDROOM**

642 SQ.FT.





FLOOR 33-42



FLOOR 32

FLOOR 43-53

PH1 - PH5

## **NEWPORT 1**

## **TWO BEDR